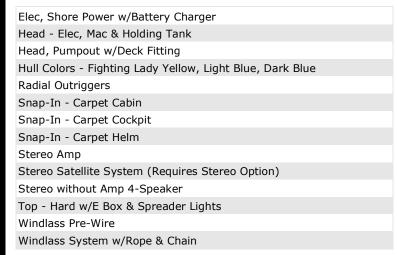

## **Optional Features**

Air Conditioner

Cabin - Wood Interior

Canvas Enclosure - Full (for Bimini)

Canvas Enclosure - Half (for Bimini)

Elec, Power Center Battery Charger w/Inlet

11/25/2013 7:25 PM 1 of 2

Home | Boat Gallery | Find a Dealer | Build Your Boat | Century Store | V-Tech Systems How We Build Our Boats | Warranty Information | International Inquiries | Contact Us