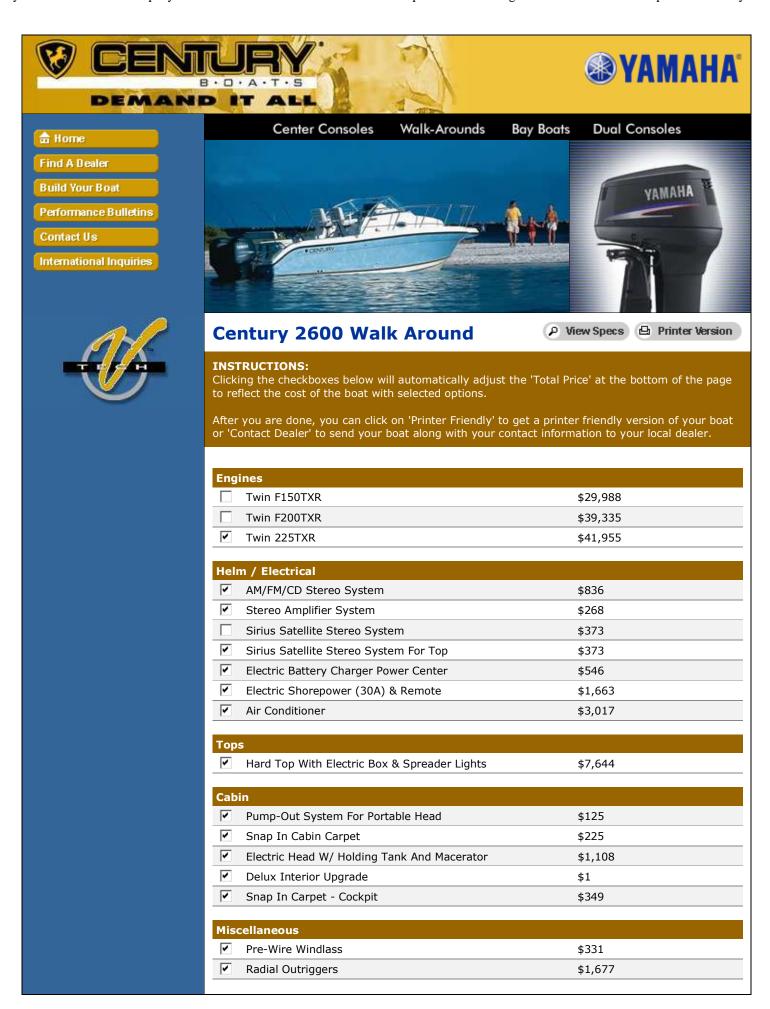

© Copyright 2002-2005, Century. All rights reserved. Site created and hosted by <u>iboats.com</u>

2 of 2 11/25/2013 7:25 PM

1 of 2 11/25/2013 7:28 PM

| ✓ Windlass System                                                                                                                                                                                                                                                                                                                                                                        | \$2,117                 |
|------------------------------------------------------------------------------------------------------------------------------------------------------------------------------------------------------------------------------------------------------------------------------------------------------------------------------------------------------------------------------------------|-------------------------|
| Exterior Colors                                                                                                                                                                                                                                                                                                                                                                          |                         |
| ✓ Yellow Color Hull Exterior                                                                                                                                                                                                                                                                                                                                                             | \$827                   |
| Blue Color Hull Exterior                                                                                                                                                                                                                                                                                                                                                                 | \$827                   |
| Dark Blue Hull Color Exterior                                                                                                                                                                                                                                                                                                                                                            | \$827                   |
|                                                                                                                                                                                                                                                                                                                                                                                          | <b>Total:</b> \$124,946 |
| Disclaimer:  Model selection subject to change daily with new arrivals and sold units. Please check with your local dealer for complete details and units on order from the factory.  Note: 'Total price of boat' is the Manufacturer's Suggested Retail Price (MSRP). Please consult with a dealer for specific pricing information.  Base Model MSRP reflects boat only without power. |                         |
| Home   Boat Gallery   Find a Dealer   Build Your Boat   Century Store   V-Tech Systems How We Build Our Boats   Warranty Information   International Inquiries   Contact Us  © Copyright 2002-2005, Century. All rights reserved. Site created and hosted by iboats.com                                                                                                                  |                         |