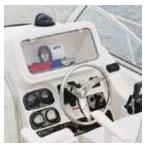

## Standard Features

Anchor Roller/Chute

Baitwell -Aerated/Recirculating

Compass

Elec, Battery Switch - Dual

Elec, Dual Battery Setup - (Trays & Wiring)

Freshwater - Sink & Transom Shower

Gauges, Yamaha Command Link

Steering, Hydraulic

Steering, Hydraulic Tilt

Stove

Tackle Box

Trim Tab Indicator

Trim Tabs

Washdown (Raw-Water)