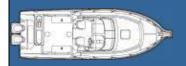

# Century 2600 Walk Around

Length 26'4" 8'6" Beam 15" Draft Weight w/o Engine 5800 lbs. **Fuel Capacity** 150 gal. Deadrise at Transom 20° 450 hp Max. Horsepower

# **Century 2600 Walk Around**

With the versatile 2600WA the choice is yours - a nimble bluewater fishing boat by day, a spacious sanctuary to unwind by night. A deepwater hull and high-tech Yamaha outboards provide the stability, range and speed to get out to the big fish. A host of fishing fixtures helps you reel them in once you're there. And the luxurious cabin, full galley and ample v-berth encourage you to stay on board when the day is done.