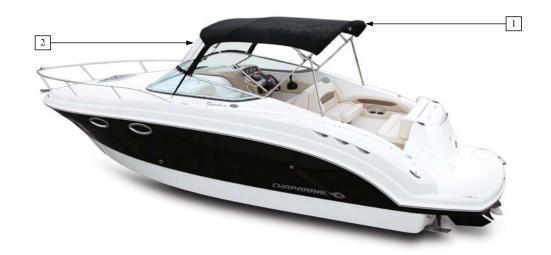

# Signature Canvas

| Item No.     | Part Number | Description                                       | Qty. | U.O.M. |
|--------------|-------------|---------------------------------------------------|------|--------|
|              |             | STANDARD BLACK CANVAS                             |      |        |
| 1            | 108204008   | BIMINI KIT - W/O ARCH BLACK S250                  | 1    | EA     |
| 2            | 108209008   | CONNECTOR - W/O ARCH BLACK S250                   | 1    | EA     |
| Not Pictured | 18-00051    | SHIPPING COVER - 250SIG                           | 1    | EA     |
|              |             | STANDARD BLUE CANVAS                              |      |        |
| 1            | 10.01142    | BIMINI KIT - W/O ARCH BLUE S250                   | 1    | EA     |
| 2            | 10.01145    | CONNECTOR - W/O ARCH BLUE S250                    | 1    | EA     |
| Not Pictured | 18-00051    | SHIPPING COVER - 250SIG                           | 1    | EA     |
|              |             | STANDARD TAUPE CANVAS                             |      |        |
| 1            | 10.00560    | BIMINI KIT - W/O ARCH TAUPE S250                  | 1    | EA     |
| 2            | 10.00561    | CONNECTOR - W/O ARCH TAUPE S250                   | 1    | EA     |
| Not Pictured | 18-00051    | SHIPPING COVER - 250SIG                           | 1    | EA     |
|              |             | STANDARD BLACK CANVAS WITH RADAR ARCH             |      |        |
| 3            | 108220008   | BIMINI KIT (REAR) - W/ARCH BLACK S250             | 1    | EA     |
| 4            | 108226008   | CONNECTOR - W/ARCH BLACK S250                     | 1    | EA     |
| 5            | 108214008   | BIMINI KIT (FWD) - W/ARCH BLACK S250              | 1    | EA     |
| Not Pictured | 18-00024    | SHIPPING COVER - SMALL ARCH COVER                 | 1    | EA     |
| Not Pictured | 18-00048    | SHIPPING COVER - 250 SIG W/ARCH                   | 1    | EA     |
|              |             | STANDARD BLUE CANVAS WITH RADAR ARCH              |      |        |
| 3            | 10.01144    | BIMINI KIT (REAR) - W/ARCH BLUE S250              | 1    | EA     |
| 4            | 10.01151    | CONNECTOR - W/ARCH BLUE S250                      | 1    | EA     |
| 5            | 10.01143    | BIMINI KIT (FWD) - W/ARCH BLUE S250               | 1    | EA     |
| Not Pictured | 18-00024    | SHIPPING COVER - SMALL ARCH COVER                 | 1    | EA     |
| Not Pictured | 18-00048    | SHIPPING COVER - 250 SIG W/ARCH                   | 1    | EA     |
|              |             | STANDARD TAUPE CANVAS WITH RADAR ARCH             |      |        |
| 3            | 10.00571    | BIMINI KIT (REAR) - W/ARCH TAUPE S250             | 1    | EA     |
| 4            | 10.00567    | CONNECTOR - W/ARCH TAUPE S250                     | 1    | EA     |
| 5            | 10.00570    | BIMINI KIT (FWD) - W/ARCH TAUPE S250              | 1    | EA     |
| Not Pictured | 18-00024    | SHIPPING COVER - SMALL ARCH COVER                 | 1    | EA     |
| Not Pictured | 18-00048    | SHIPPING COVER - 250 SIG W/ARCH                   | 1    | EA     |
|              |             | COCKPIT COVER BLACK                               |      |        |
| 6            | 108395008   | COCKPIT COVER - W/O PAD, ARCH, OR RAIL BLACK S250 | 1    | EA     |
|              |             | COCKPIT COVER BLUE                                |      |        |
| 6            | 10.01157    | COCKPIT COVER - W/O PAD, ARCH, OR RAIL BLUE S250  | 1    | EA     |
|              |             | COCKPIT COVER TAUPE                               |      |        |
| 6            | 10.00575    | COCKPIT COVER - W/O PAD, ARCH, OR RAIL TAUPE S250 | 1    | EA     |
|              |             | COCKPIT COVER BLACK WITH SUN PAD                  |      |        |
| 6            | 10.00342    | COCKPIT COVER - W/PAD W/O ARCH OR RAIL BLACK S250 | 1    | EA     |
|              |             | COCKPIT COVER BLUE WITH SUN PAD                   |      |        |
| 6            | 10.01158    | COCKPIT COVER - W/PAD W/O ARCH OR RAIL BLUE S250  | 1    | EA     |
|              |             | COCKPIT COVER TAUPE WITH SUN PAD                  |      |        |
| 6            | 10.00574    | COCKPIT COVER - W/PAD W/O ARCH OR RAIL TAUPE S250 | 1    | —EA    |
|              |             | COCKPIT COVER BLACK WITH SUN PAD AND STERN RAIL   |      |        |
| 6            | 108213008   | COCKPIT COVER - W/PAD & RAIL W/O ARCH BLACK S250  | 1    | EA     |
|              |             | COCKPIT COVER BLUE WITH SUN PAD AND STERN RAIL    |      |        |
| 6            | 10.01150    | COCKPIT COVER - W/PAD & RAIL W/O ARCH BLUE S250   | 1    | EA     |
|              |             | COCKPIT COVER TAUPE WITH SUN PAD AND STERN RAIL   |      |        |
| 6            | 10.00566    | COCKPIT COVER - W/PAD & RAIL W/O ARCH TAUPE S250  | 1    | EA     |
|              |             |                                                   |      |        |