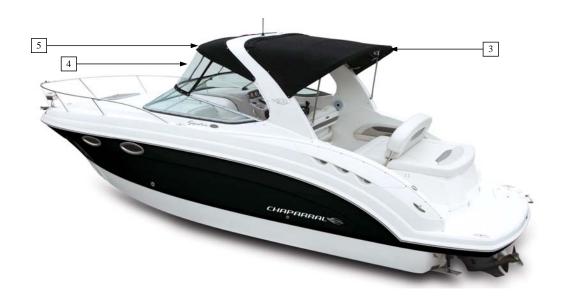

# Signature Canvas

| Item No.     | Part Number | Description                                       | Qty. | U.O.M. |
|--------------|-------------|---------------------------------------------------|------|--------|
|              |             | STANDARD BLACK CANVAS                             |      |        |
| 1            | 108204008   | BIMINI KIT - W/O ARCH BLACK S250                  | 1    | EA     |
| 2            | 108209008   | CONNECTOR - W/O ARCH BLACK S250                   | 1    | EA     |
| Not Pictured | 18-00051    | SHIPPING COVER - 250SIG                           | 1    | EA     |
|              |             | STANDARD BLUE CANVAS                              |      |        |
| 1            | 10.01142    | BIMINI KIT - W/O ARCH BLUE S250                   | 1    | EA     |
| 2            | 10.01145    | CONNECTOR - W/O ARCH BLUE S250                    | 1    | EA     |
| Not Pictured | 18-00051    | SHIPPING COVER - 250SIG                           | 1    | EA     |
|              |             | STANDARD TAUPE CANVAS                             |      |        |
| 1            | 10.00560    | BIMINI KIT - W/O ARCH TAUPE S250                  | 1    | EA     |
| 2            | 10.00561    | CONNECTOR - W/O ARCH TAUPE S250                   | 1    | EA     |
| Not Pictured | 18-00051    | SHIPPING COVER - 250SIG                           | 1    | EA     |
|              |             | STANDARD BLACK CANVAS WITH RADAR ARCH             |      |        |
| 3            | 108220008   | BIMINI KIT (REAR) - W/ARCH BLACK S250             | 1    | EA     |
| 4            | 108226008   | CONNECTOR - W/ARCH BLACK S250                     | 1    | EA     |
| 5            | 108214008   | BIMINI KIT (FWD) - W/ARCH BLACK S250              | 1    | EA     |
| Not Pictured | 18-00024    | SHIPPING COVER - SMALL ARCH COVER                 | 1    | EA     |
| Not Pictured | 18-00048    | SHIPPING COVER - 250 SIG W/ARCH                   | 1    | EA     |
|              |             | STANDARD BLUE CANVAS WITH RADAR ARCH              |      |        |
| 3            | 10.01144    | BIMINI KIT (REAR) - W/ARCH BLUE S250              | 1    | EA     |
| 4            | 10.01151    | CONNECTOR - W/ARCH BLUE S250                      | 1    | EA     |
| 5            | 10.01143    | BIMINI KIT (FWD) - W/ARCH BLUE S250               | 1    | EA     |
| Not Pictured | 18-00024    | SHIPPING COVER - SMALL ARCH COVER                 | 1    | EA     |
| Not Pictured | 18-00048    | SHIPPING COVER - 250 SIG W/ARCH                   | 1    | EA     |
|              |             | STANDARD TAUPE CANVAS WITH RADAR ARCH             |      |        |
| 3            | 10.00571    | BIMINI KIT (REAR) - W/ARCH TAUPE S250             | 1    | EA     |
| 4            | 10.00567    | CONNECTOR - W/ARCH TAUPE S250                     | 1    | EA     |
| 5            | 10.00570    | BIMINI KIT (FWD) - W/ARCH TAUPE S250              | 1    | EA     |
| Not Pictured | 18-00024    | SHIPPING COVER - SMALL ARCH COVER                 | 1    | EA     |
| Not Pictured | 18-00048    | SHIPPING COVER - 250 SIG W/ARCH                   | 1    | EA     |
|              |             | COCKPIT COVER BLACK                               |      |        |
| 6            | 108395008   | COCKPIT COVER - W/O PAD, ARCH, OR RAIL BLACK S250 | 1    | EA     |
|              |             | COCKPIT COVER BLUE                                |      |        |
| 6            | 10.01157    | COCKPIT COVER - W/O PAD, ARCH, OR RAIL BLUE S250  | 1    | EA     |
|              |             | COCKPIT COVER TAUPE                               |      |        |
| 6            | 10.00575    | COCKPIT COVER - W/O PAD, ARCH, OR RAIL TAUPE S250 | 1    | EA     |
|              |             | COCKPIT COVER BLACK WITH SUN PAD                  |      |        |
| 6            | 10.00342    | COCKPIT COVER - W/PAD W/O ARCH OR RAIL BLACK S250 | 1    | EA     |
|              |             | COCKPIT COVER BLUE WITH SUN PAD                   |      |        |
| 6            | 10.01158    | COCKPIT COVER - W/PAD W/O ARCH OR RAIL BLUE S250  | 1    | EA     |
|              |             | COCKPIT COVER TAUPE WITH SUN PAD                  |      |        |
| 6            | 10.00574    | COCKPIT COVER - W/PAD W/O ARCH OR RAIL TAUPE S250 | 1    | —EA    |
|              |             | COCKPIT COVER BLACK WITH SUN PAD AND STERN RAIL   |      |        |
| 6            | 108213008   | COCKPIT COVER - W/PAD & RAIL W/O ARCH BLACK S250  | 1    | EA     |
|              |             | COCKPIT COVER BLUE WITH SUN PAD AND STERN RAIL    |      |        |
| 6            | 10.01150    | COCKPIT COVER - W/PAD & RAIL W/O ARCH BLUE S250   | 1    | EA     |
|              |             | COCKPIT COVER TAUPE WITH SUN PAD AND STERN RAIL   |      |        |
| 6            | 10.00566    | COCKPIT COVER - W/PAD & RAIL W/O ARCH TAUPE S250  | 1    | EA     |
|              |             |                                                   |      |        |