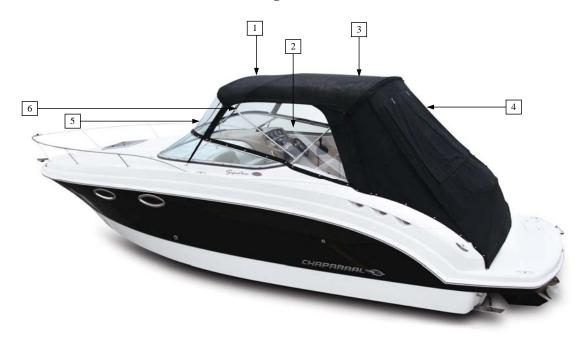

| Item No.     | Part Number | Description                                 | Qty.         | U.O.M. |
|--------------|-------------|---------------------------------------------|--------------|--------|
|              |             | STANDARD BLACK CANVAS                       |              |        |
| 1            | 10.00775    | BIMINI KIT - W/O ARCH BLACK S270            | 1            | EA     |
| 2            | 10.00777    | CONNECTOR - W/O ARCH BLACK S270             | 1            | EA     |
| Not Pictured | 18-00033    | SHIPPING COVER - 276 SIG                    | 1            | EA     |
|              |             | STANDARD BLUE CANVAS                        |              |        |
| 1            | 10.01237    | BIMINI KIT - W/O ARCH BLUE S270             | 1            | EA     |
| 2            | 10.01242    | CONNECTOR - W/O ARCH BLUE S270              | 1            | EA     |
| Not Pictured | 18-00033    | SHIPPING COVER - 276 SIG                    | 1            | EA     |
|              |             | STANDARD TAUPE CANVAS                       |              |        |
| 1            | 10.00531    | BIMINI KIT - W/O ARCH TAUPE S270            | 1            | EA     |
| 2            | 10.00533    | CONNECTOR - W/O ARCH TAUPE S270             | 1            | EA     |
| Not Pictured | 18-00033    | SHIPPING COVER - 276 SIG                    | 1            | EA     |
|              |             | STANDARD BLACK CANVAS WITH RADAR ARCH       |              |        |
| 3            | 10.00758    | BIMINI KIT (REAR) - W/ARCH BLACK S270       | 1            | EA     |
| 4            | 10.01037    | CONNECTOR - W/ARCH BLACK S270               | 1            | EA     |
| 5            | 10.00757    | BIMINI KIT (FWD) - W/ARCH BLACK S270        | 1            | EA     |
| Not Pictured | 18-00024    | SHIPPING COVER - SMALL ARCH COVER           | 1            | EA     |
|              |             | STANDARD BLUE CANVAS WITH RADAR ARCH        |              |        |
| 3            | 10.01229    | BIMINI KIT (REAR) - W/ARCH BLUE S270        | 1            | EA     |
| 4            | 10.01233    | CONNECTOR - W/ARCH BLUE S270                | 1            | EA     |
| 5            | 10.01228    | BIMINI KIT (FWD) - W/ARCH BLUE S270         | 1            | EA     |
| Not Pictured | 18-00024    | SHIPPING COVER - SMALL ARCH COVER           | 1            | EA     |
|              |             | STANDARD TAUPE CANVAS WITH RADAR ARCH       |              |        |
| 3            | 10.00541    | BIMINI KIT (REAR) - W/ARCH TAUPE S270       | 1            | EA     |
| 4            | 10.01036    | CONNECTOR - W/ARCH TAUPE S270               | 1            | EA     |
| 5            | 10.00540    | BIMINI KIT (FWD) - W/ARCH TAUPE S270        | 1            | EA     |
| Not Pictured | 18-00024    | SHIPPING COVER - SMALL ARCH COVER           | 1            | EA     |
| 1            |             | COCKPIT COVER BLACK                         |              |        |
| 6            | 10.00347    | COCKPIT COVER - W/O ARCH OR RAIL BLACK S270 | 1            | EA     |
|              |             | COCKPIT COVER BLUE                          |              |        |
| 6            | 10.01245    | COCKPIT COVER - W/O ARCH OR RAIL BLUE S270  | 1            | EA     |
|              |             | COCKPIT COVER TAUPE                         |              |        |
| 6            | 10.00538    | COCKPIT COVER - W/O ARCH OR RAIL TAUPE S270 | 1            | EA     |
|              |             | COCKPIT COVER BLACK WITH RAIL               |              |        |
| 6            | 10.00779    | COCKPIT COVER - W/O ARCH W/RAIL BLACK S270  | 1            | EA     |
|              |             | COCKPIT COVER BLUE WITH RAIL                |              |        |
| 6            | 10.01244    | COCKPIT COVER - W/O ARCH W/RAIL BLUE S270   | 1            | EA     |
|              |             | COCKPIT COVER TAUPE WITH RAIL               |              |        |
| 6            | 10.00539    | COCKPIT COVER - W/O ARCH W/RAIL TAUPE S270  | 1            | EA     |
|              |             | COCKPIT COVER BLACK WITH ARCH               |              |        |
| Not Pictured | 10.00348    | COCKPIT COVER - W/ARCH W/O RAIL BLACK S270  | 1            | EA     |
|              |             | COCKPIT COVER BLUE WITH ARCH                |              |        |
| Not Pictured | 10.01236    | COCKPIT COVER - W/ARCH W/O RAIL BLUE S270   | 1            | EA     |
|              |             | COCKPIT COVER TAUPE WITH ARCH               |              |        |
| Not Pictured | 10.00546    | COCKPIT COVER - W/ARCH W/O RAIL TAUPE S270  | 1            | EA     |
|              |             | COCKPIT COVER BLACK WITH ARCH AND RAIL      |              |        |
| Not Pictured | 10.00762    | COCKPIT COVER - W/ARCH & RAIL BLACK S270    | 1            | EA     |
|              |             | COCKPIT COVER BLUE WITH ARCH AND RAIL       | <del>-</del> |        |
| Not Pictured | 10.01235    | COCKPIT COVER - W/ARCH & RAIL BLUE S270     | 1            | EA     |
|              |             | COCKPIT COVER TAUPE WITH ARCH AND RAIL      | -            |        |
| Not Pictured | 10.00547    | COCKPIT COVER - W/ARCH & RAIL TAUPE S270    | 1            | EA     |
| -1011100     | 10.00017    | COCHETE CO. LEC INCIDENTAL INCIDENTAL       |              | -// 1  |

| Item No.     | Part Number | Description                                 | Qty. | U.O.M. |
|--------------|-------------|---------------------------------------------|------|--------|
|              |             | CAMPER CANVAS BLACK                         |      |        |
| 1            | 10.00992    | SIDE CURTAIN (CAMPER) - W/O ARCH BLACK S270 | 1    | SET    |
| 2            | 10.00350    | AFT CURTAIN - W/O ARCH OR RAIL BLACK S270   | 1    | EA     |
| 3            | 10.00778    | SIDE CURTAINS - W/O ARCH BLACK S270         | 1    | SET    |
| 4            | 10.00776    | CAMPER KIT - BLACK S270                     | 1    | EA     |
| Not Pictured | 107150008   | STORAGE BAG - LARGE BLACK                   | 1    | EA     |
|              |             | CAMPER CANVAS BLUE                          |      |        |
| 1            | 10.01239    | SIDE CURTAIN (CAMPER) - W/O ARCH BLUE S270  | 1    | SET    |
| 2            | 10.01241    | AFT CURTAIN - W/O ARCH OR RAIL BLUE S270    | 1    | EA     |
| 3            | 10.01243    | SIDE CURTAINS - W/O ARCH BLUE S270          | 1    | SET    |
| 4            | 10.01238    | CAMPER KIT - BLUE S270                      | 1    | EA     |
| Not Pictured | 10.01413    | STORAGE BAG - LARGE BLUE                    | 1    | EA     |
|              |             | CAMPER CANVAS TAUPE                         |      |        |
| 1            | 10.00535    | SIDE CURTAIN (CAMPER) - W/O ARCH TAUPE S270 | 1    | SET    |
| 2            | 10.00536    | AFT CURTAIN - W/O ARCH OR RAIL TAUPE S270   | 1    | EA     |
| 3            | 10.00534    | SIDE CURTAINS - W/O ARCH TAUPE S270         | 1    | SET    |
| 4            | 10.00532    | CAMPER KIT - TAUPE S270                     | 1    | EA     |
| Not Pictured | 10.00549    | STORAGE BAG - LARGE TAUPE                   | 1    | EA     |
|              |             | CAMPER CANVAS BLACK WITH STERN RAIL         |      |        |
| 1            | 10.00778    | SIDE CURTAINS - W/O ARCH BLACK S270         | 1    | SET    |
| 2            | 10.00346    | AFT CURTAIN - W/O ARCH W/RAIL BLACK S270    | 1    | EA     |
| 3            | 10.00992    | SIDE CURTAIN (CAMPER) - W/O ARCH BLACK S270 | 1    | EA     |
| Not Pictured | 107150008   | STORAGE BAG - LARGE BLACK                   | 1    | EA     |
|              |             | CAMPER CANVAS BLUE WITH STERN RAIL          |      |        |
| 1            | 10.01243    | SIDE CURTAINS - W/O ARCH BLUE S270          | 1    | SET    |
| 2            | 10.01240    | AFT CURTAIN - W/O ARCH W/RAIL BLUE S270     | 1    | EA     |
| 3            | 10.01239    | SIDE CURTAIN (CAMPER) - W/O ARCH BLUE S270  | 1    | EA     |
| Not Pictured | 10.01413    | STORAGE BAG - LARGE BLUE                    | 1    | EA     |
|              |             | CAMPER CANVAS TAUPE WITH STERN RAIL         |      |        |
| 1            | 10.00534    | SIDE CURTAINS - W/O ARCH TAUPE S270         | 1    | SET    |
| 2            | 10.00537    | AFT CURTAIN - W/O ARCH W/RAIL TAUPE S270    | 1    | EA     |
| 3            | 10.00535    | SIDE CURTAIN (CAMPER) - W/O ARCH TAUPE S270 | 1    | EA     |
| Not Pictured | 10.00549    | STORAGE BAG - LARGE TAUPE                   | 1    | EA     |