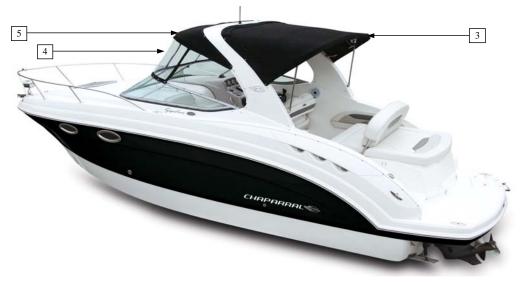

# Signature Canvas

| Item No.     | Part Number | Description                                       | Qty. | U.O.M. |
|--------------|-------------|---------------------------------------------------|------|--------|
|              |             | STANDARD BLACK CANVAS                             |      |        |
| 1            | 108204008   | BIMINI KIT - W/O ARCH BLACK S250                  | 1    | EA     |
| 2            | 108209008   | CONNECTOR - W/O ARCH BLACK S250                   | 1    | EA     |
| Not Pictured | 18-00051    | SHIPPING COVER - 250SIG                           | 1    | EA     |
|              |             | STANDARD BLUE CANVAS                              |      |        |
| 1            | 10.01142    | BIMINI KIT - W/O ARCH BLUE S250                   | 1    | EA     |
| 2            | 10.01145    | CONNECTOR - W/O ARCH BLUE S250                    | 1    | EA     |
| Not Pictured | 18-00051    | SHIPPING COVER - 250SIG                           | 1    | EA     |
|              |             | STANDARD TAUPE CANVAS                             |      |        |
| 1            | 10.00560    | BIMINI KIT - W/O ARCH TAUPE S250                  | 1    | EA     |
| 2            | 10.00561    | CONNECTOR - W/O ARCH TAUPE S250                   | 1    | EA     |
| Not Pictured | 18-00051    | SHIPPING COVER - 250SIG                           | 1    | EA     |
|              |             | STANDARD BLACK CANVAS WITH RADAR ARCH             |      |        |
| 3            | 108220008   | BIMINI KIT (REAR) - W/ARCH BLACK S250             | 1    | EA     |
| 4            | 108226008   | CONNECTOR - W/ARCH BLACK S250                     | 1    | EA     |
| 5            | 108214008   | BIMINI KIT (FWD) - W/ARCH BLACK S250              | 1    | EA     |
| Not Pictured | 18-00024    | SHIPPING COVER - SMALL ARCH COVER                 | 1    | EA     |
| Not Pictured | 18-00048    | SHIPPING COVER - 250 SIG W/ARCH                   | 1    | EA     |
|              |             | STANDARD BLUE CANVAS WITH RADAR ARCH              |      |        |
| 3            | 10.01144    | BIMINI KIT (REAR) - W/ARCH BLUE S250              | 1    | EA     |
| 4            | 10.01151    | CONNECTOR - W/ARCH BLUE S250                      | 1    | EA     |
| 5            | 10.01143    | BIMINI KIT (FWD) - W/ARCH BLUE S250               | 1    | EA     |
| Not Pictured | 18-00024    | SHIPPING COVER - SMALL ARCH COVER                 | 1    | EA     |
| Not Pictured | 18-00048    | SHIPPING COVER - 250 SIG W/ARCH                   | 1    | EA     |
|              |             | STANDARD TAUPE CANVAS WITH RADAR ARCH             |      |        |
| 3            | 10.00571    | BIMINI KIT (REAR) - W/ARCH TAUPE S250             | 1    | EA     |
| 4            | 10.00567    | CONNECTOR - W/ARCH TAUPE S250                     | 1    | EA     |
| 5            | 10.00570    | BIMINI KIT (FWD) - W/ARCH TAUPE S250              | 1    | EA     |
| Not Pictured | 18-00024    | SHIPPING COVER - SMALL ARCH COVER                 | 1    | EA     |
| Not Pictured | 18-00048    | SHIPPING COVER - 250 SIG W/ARCH                   | 1    | EA     |
|              |             | COCKPIT COVER BLACK                               |      |        |
| 6            | 108395008   | COCKPIT COVER - W/O PAD, ARCH, OR RAIL BLACK S250 | 1    | EA     |
|              |             | COCKPIT COVER BLUE                                |      |        |
| 6            | 10.01157    | COCKPIT COVER - W/O PAD, ARCH, OR RAIL BLUE S250  | 1    | EA     |
|              |             | COCKPIT COVER TAUPE                               |      |        |
| 6            | 10.00575    | COCKPIT COVER - W/O PAD, ARCH, OR RAIL TAUPE S250 | 1    | EA     |
|              |             | COCKPIT COVER BLACK WITH SUN PAD                  |      |        |
| 6            | 10.00342    | COCKPIT COVER - W/PAD W/O ARCH OR RAIL BLACK S250 | 1    | EA     |
|              |             | COCKPIT COVER BLUE WITH SUN PAD                   |      |        |
| 6            | 10.01158    | COCKPIT COVER - W/PAD W/O ARCH OR RAIL BLUE S250  | 1    | EA     |
|              |             | COCKPIT COVER TAUPE WITH SUN PAD                  |      |        |
| 6            | 10.00574    | COCKPIT COVER - W/PAD W/O ARCH OR RAIL TAUPE S250 | 1    | —EA    |
|              |             | COCKPIT COVER BLACK WITH SUN PAD AND STERN RAIL   |      |        |
| 6            | 108213008   | COCKPIT COVER - W/PAD & RAIL W/O ARCH BLACK S250  | 1    | EA     |
|              |             | COCKPIT COVER BLUE WITH SUN PAD AND STERN RAIL    |      |        |
| 6            | 10.01150    | COCKPIT COVER - W/PAD & RAIL W/O ARCH BLUE S250   | 1    | EA     |
|              |             | COCKPIT COVER TAUPE WITH SUN PAD AND STERN RAIL   |      |        |
| 6            | 10.00566    | COCKPIT COVER - W/PAD & RAIL W/O ARCH TAUPE S250  | 1    | EA     |
|              |             |                                                   |      |        |