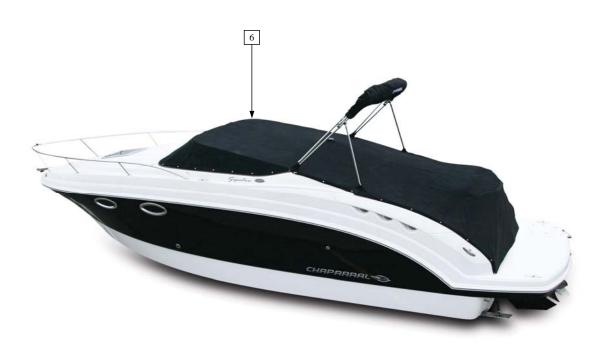

# Signature Canvas

| Item No.     | Part Number | Description                                       | Qty. | U.O.M. |
|--------------|-------------|---------------------------------------------------|------|--------|
|              |             | STANDARD BLACK CANVAS                             |      |        |
| 1            | 108204008   | BIMINI KIT - W/O ARCH BLACK S250                  | 1    | EA     |
| 2            | 108209008   | CONNECTOR - W/O ARCH BLACK S250                   | 1    | EA     |
| Not Pictured | 18-00051    | SHIPPING COVER - 250SIG                           | 1    | EA     |
|              |             | STANDARD BLUE CANVAS                              |      |        |
| 1            | 10.01142    | BIMINI KIT - W/O ARCH BLUE S250                   | 1    | EA     |
| 2            | 10.01145    | CONNECTOR - W/O ARCH BLUE S250                    | 1    | EA     |
| Not Pictured | 18-00051    | SHIPPING COVER - 250SIG                           | 1    | EA     |
|              |             | STANDARD TAUPE CANVAS                             |      |        |
| 1            | 10.00560    | BIMINI KIT - W/O ARCH TAUPE S250                  | 1    | EA     |
| 2            | 10.00561    | CONNECTOR - W/O ARCH TAUPE S250                   | 1    | EA     |
| Not Pictured | 18-00051    | SHIPPING COVER - 250SIG                           | 1    | EA     |
|              |             | STANDARD BLACK CANVAS WITH RADAR ARCH             |      |        |
| 3            | 108220008   | BIMINI KIT (REAR) - W/ARCH BLACK S250             | 1    | EA     |
| 4            | 108226008   | CONNECTOR - W/ARCH BLACK S250                     | 1    | EA     |
| 5            | 108214008   | BIMINI KIT (FWD) - W/ARCH BLACK S250              | 1    | EA     |
| Not Pictured | 18-00024    | SHIPPING COVER - SMALL ARCH COVER                 | 1    | EA     |
| Not Pictured | 18-00048    | SHIPPING COVER - 250 SIG W/ARCH                   | 1    | EA     |
|              |             | STANDARD BLUE CANVAS WITH RADAR ARCH              |      |        |
| 3            | 10.01144    | BIMINI KIT (REAR) - W/ARCH BLUE S250              | 1    | EA     |
| 4            | 10.01151    | CONNECTOR - W/ARCH BLUE S250                      | 1    | EA     |
| 5            | 10.01143    | BIMINI KIT (FWD) - W/ARCH BLUE S250               | 1    | EA     |
| Not Pictured | 18-00024    | SHIPPING COVER - SMALL ARCH COVER                 | 1    | EA     |
| Not Pictured | 18-00048    | SHIPPING COVER - 250 SIG W/ARCH                   | 1    | EA     |
|              |             | STANDARD TAUPE CANVAS WITH RADAR ARCH             |      |        |
| 3            | 10.00571    | BIMINI KIT (REAR) - W/ARCH TAUPE S250             | 1    | EA     |
| 4            | 10.00567    | CONNECTOR - W/ARCH TAUPE S250                     | 1    | EA     |
| 5            | 10.00570    | BIMINI KIT (FWD) - W/ARCH TAUPE S250              | 1    | EA     |
| Not Pictured | 18-00024    | SHIPPING COVER - SMALL ARCH COVER                 | 1    | EA     |
| Not Pictured | 18-00048    | SHIPPING COVER - 250 SIG W/ARCH                   | 1    | EA     |
|              |             | COCKPIT COVER BLACK                               |      |        |
| 6            | 108395008   | COCKPIT COVER - W/O PAD, ARCH, OR RAIL BLACK S250 | 1    | EA     |
|              |             | COCKPIT COVER BLUE                                |      |        |
| 6            | 10.01157    | COCKPIT COVER - W/O PAD, ARCH, OR RAIL BLUE S250  | 1    | EA     |
|              |             | COCKPIT COVER TAUPE                               |      |        |
| 6            | 10.00575    | COCKPIT COVER - W/O PAD, ARCH, OR RAIL TAUPE S250 | 1    | EA     |
|              |             | COCKPIT COVER BLACK WITH SUN PAD                  |      |        |
| 6            | 10.00342    | COCKPIT COVER - W/PAD W/O ARCH OR RAIL BLACK S250 | 1    | EA     |
|              |             | COCKPIT COVER BLUE WITH SUN PAD                   |      |        |
| 6            | 10.01158    | COCKPIT COVER - W/PAD W/O ARCH OR RAIL BLUE S250  | 1    | EA     |
|              |             | COCKPIT COVER TAUPE WITH SUN PAD                  |      |        |
| 6            | 10.00574    | COCKPIT COVER - W/PAD W/O ARCH OR RAIL TAUPE S250 | 1    | —EA    |
|              |             | COCKPIT COVER BLACK WITH SUN PAD AND STERN RAIL   |      |        |
| 6            | 108213008   | COCKPIT COVER - W/PAD & RAIL W/O ARCH BLACK S250  | 1    | EA     |
|              |             | COCKPIT COVER BLUE WITH SUN PAD AND STERN RAIL    |      |        |
| 6            | 10.01150    | COCKPIT COVER - W/PAD & RAIL W/O ARCH BLUE S250   | 1    | EA     |
|              |             | COCKPIT COVER TAUPE WITH SUN PAD AND STERN RAIL   |      |        |
| 6            | 10.00566    | COCKPIT COVER - W/PAD & RAIL W/O ARCH TAUPE S250  | 1    | EA     |
|              |             |                                                   |      |        |