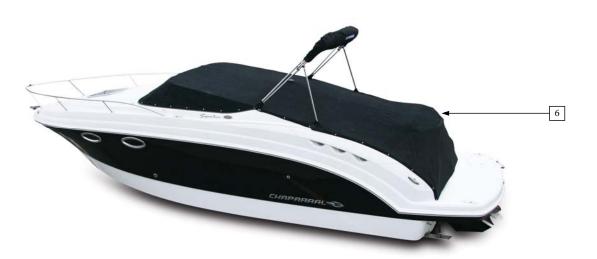

# Signature Canvas

| Item No.     | Part Number | Description                                       | Qty. | U.O.M. |
|--------------|-------------|---------------------------------------------------|------|--------|
|              |             | STANDARD BLACK CANVAS                             |      |        |
| 1            | 108204008   | BIMINI KIT - W/O ARCH BLACK S250                  | 1    | EA     |
| 2            | 108209008   | CONNECTOR - W/O ARCH BLACK S250                   | 1    | EA     |
| Not Pictured | 18-00051    | SHIPPING COVER - 250SIG                           | 1    | EA     |
|              |             | STANDARD BLUE CANVAS                              |      |        |
| 1            | 10.01142    | BIMINI KIT - W/O ARCH BLUE S250                   | 1    | EA     |
| 2            | 10.01145    | CONNECTOR - W/O ARCH BLUE S250                    | 1    | EA     |
| Not Pictured | 18-00051    | SHIPPING COVER - 250SIG                           | 1    | EA     |
|              |             | STANDARD TAUPE CANVAS                             |      |        |
| 1            | 10.00560    | BIMINI KIT - W/O ARCH TAUPE S250                  | 1    | EA     |
| 2            | 10.00561    | CONNECTOR - W/O ARCH TAUPE S250                   | 1    | EA     |
| Not Pictured | 18-00051    | SHIPPING COVER - 250SIG                           | 1    | EA     |
|              |             | STANDARD BLACK CANVAS WITH RADAR ARCH             |      |        |
| 3            | 108220008   | BIMINI KIT (REAR) - W/ARCH BLACK S250             | 1    | EA     |
| 4            | 108226008   | CONNECTOR - W/ARCH BLACK S250                     | 1    | EA     |
| 5            | 108214008   | BIMINI KIT (FWD) - W/ARCH BLACK S250              | 1    | EA     |
| Not Pictured | 18-00024    | SHIPPING COVER - SMALL ARCH COVER                 | 1    | EA     |
| Not Pictured | 18-00048    | SHIPPING COVER - 250 SIG W/ARCH                   | 1    | EA     |
|              |             | STANDARD BLUE CANVAS WITH RADAR ARCH              |      |        |
| 3            | 10.01144    | BIMINI KIT (REAR) - W/ARCH BLUE S250              | 1    | EA     |
| 4            | 10.01151    | CONNECTOR - W/ARCH BLUE S250                      | 1    | EA     |
| 5            | 10.01143    | BIMINI KIT (FWD) - W/ARCH BLUE S250               | 1    | EA     |
| Not Pictured | 18-00024    | SHIPPING COVER - SMALL ARCH COVER                 | 1    | EA     |
| Not Pictured | 18-00048    | SHIPPING COVER - 250 SIG W/ARCH                   | 1    | EA     |
|              |             | STANDARD TAUPE CANVAS WITH RADAR ARCH             |      |        |
| 3            | 10.00571    | BIMINI KIT (REAR) - W/ARCH TAUPE S250             | 1    | EA     |
| 4            | 10.00567    | CONNECTOR - W/ARCH TAUPE S250                     | 1    | EA     |
| 5            | 10.00570    | BIMINI KIT (FWD) - W/ARCH TAUPE S250              | 1    | EA     |
| Not Pictured | 18-00024    | SHIPPING COVER - SMALL ARCH COVER                 | 1    | EA     |
| Not Pictured | 18-00048    | SHIPPING COVER - 250 SIG W/ARCH                   | 1    | EA     |
|              |             | COCKPIT COVER BLACK                               |      |        |
| 6            | 108395008   | COCKPIT COVER - W/O PAD, ARCH, OR RAIL BLACK S250 | 1    | EA     |
|              |             | COCKPIT COVER BLUE                                |      |        |
| 6            | 10.01157    | COCKPIT COVER - W/O PAD, ARCH, OR RAIL BLUE S250  | 1    | EA     |
|              |             | COCKPIT COVER TAUPE                               |      |        |
| 6            | 10.00575    | COCKPIT COVER - W/O PAD, ARCH, OR RAIL TAUPE S250 | 1    | EA     |
|              |             | COCKPIT COVER BLACK WITH SUN PAD                  |      |        |
| 6            | 10.00342    | COCKPIT COVER - W/PAD W/O ARCH OR RAIL BLACK S250 | 1    | EA     |
|              |             | COCKPIT COVER BLUE WITH SUN PAD                   |      |        |
| 6            | 10.01158    | COCKPIT COVER - W/PAD W/O ARCH OR RAIL BLUE S250  | 1    | EA     |
|              |             | COCKPIT COVER TAUPE WITH SUN PAD                  |      |        |
| 6            | 10.00574    | COCKPIT COVER - W/PAD W/O ARCH OR RAIL TAUPE S250 | 1    | —EA    |
|              |             | COCKPIT COVER BLACK WITH SUN PAD AND STERN RAIL   |      |        |
| 6            | 108213008   | COCKPIT COVER - W/PAD & RAIL W/O ARCH BLACK S250  | 1    | EA     |
|              |             | COCKPIT COVER BLUE WITH SUN PAD AND STERN RAIL    |      |        |
| 6            | 10.01150    | COCKPIT COVER - W/PAD & RAIL W/O ARCH BLUE S250   | 1    | EA     |
|              |             | COCKPIT COVER TAUPE WITH SUN PAD AND STERN RAIL   |      |        |
| 6            | 10.00566    | COCKPIT COVER - W/PAD & RAIL W/O ARCH TAUPE S250  | 1    | EA     |
|              |             |                                                   |      |        |