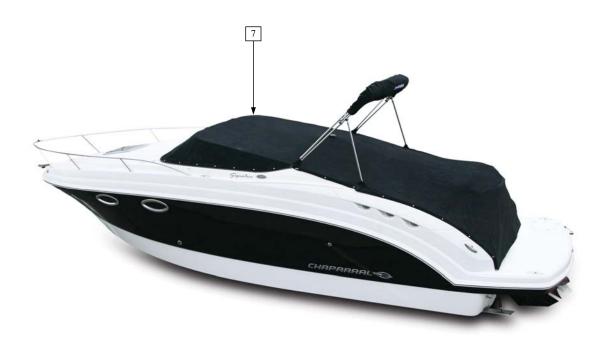

# Signature Canvas

| Item No.     | Part Number | Description                                       | Qty. | U.O.M. |
|--------------|-------------|---------------------------------------------------|------|--------|
|              |             | STANDARD BLACK CANVAS                             |      |        |
| 1            | 108204008   | BIMINI KIT - W/O ARCH BLACK S250                  | 1    | EA     |
| 2            | 108209008   | CONNECTOR - W/O ARCH BLACK S250                   | 1    | EA     |
| Not Pictured | 18-00051    | SHIPPING COVER - 250SIG                           | 1    | EA     |
|              |             | STANDARD BLUE CANVAS                              |      |        |
| 1            | 10.01142    | BIMINI KIT - W/O ARCH BLUE S250                   | 1    | EA     |
| 2            | 10.01145    | CONNECTOR - W/O ARCH BLUE S250                    | 1    | EA     |
| Not Pictured | 18-00051    | SHIPPING COVER - 250SIG                           | 1    | EA     |
|              |             | STANDARD TAUPE CANVAS                             |      |        |
| 1            | 10.00560    | BIMINI KIT - W/O ARCH TAUPE S250                  | 1    | EA     |
| 2            | 10.00561    | CONNECTOR - W/O ARCH TAUPE S250                   | 1    | EA     |
| Not Pictured | 18-00051    | SHIPPING COVER - 250SIG                           | 1    | EA     |
|              |             | STANDARD BLACK CANVAS WITH RADAR ARCH             |      |        |
| 3            | 108220008   | BIMINI KIT (REAR) - W/ARCH BLACK S250             | 1    | EA     |
| 4            | 108226008   | CONNECTOR - W/ARCH BLACK S250                     | 1    | EA     |
| 5            | 108214008   | BIMINI KIT (FWD) - W/ARCH BLACK S250              | 1    | EA     |
| Not Pictured | 18-00024    | SHIPPING COVER - SMALL ARCH COVER                 | 1    | EA     |
| Not Pictured | 18-00048    | SHIPPING COVER - 250 SIG W/ARCH                   | 1    | EA     |
|              |             | STANDARD BLUE CANVAS WITH RADAR ARCH              |      |        |
| 3            | 10.01144    | BIMINI KIT (REAR) - W/ARCH BLUE S250              | 1    | EA     |
| 4            | 10.01151    | CONNECTOR - W/ARCH BLUE S250                      | 1    | EA     |
| 5            | 10.01143    | BIMINI KIT (FWD) - W/ARCH BLUE S250               | 1    | EA     |
| Not Pictured | 18-00024    | SHIPPING COVER - SMALL ARCH COVER                 | 1    | EA     |
| Not Pictured | 18-00048    | SHIPPING COVER - 250 SIG W/ARCH                   | 1    | EA     |
|              |             | STANDARD TAUPE CANVAS WITH RADAR ARCH             |      |        |
| 3            | 10.00571    | BIMINI KIT (REAR) - W/ARCH TAUPE S250             | 1    | EA     |
| 4            | 10.00567    | CONNECTOR - W/ARCH TAUPE S250                     | 1    | EA     |
| 5            | 10.00570    | BIMINI KIT (FWD) - W/ARCH TAUPE S250              | 1    | EA     |
| Not Pictured | 18-00024    | SHIPPING COVER - SMALL ARCH COVER                 | 1    | EA     |
| Not Pictured | 18-00048    | SHIPPING COVER - 250 SIG W/ARCH                   | 1    | EA     |
|              |             | COCKPIT COVER BLACK                               |      |        |
| 6            | 108395008   | COCKPIT COVER - W/O PAD, ARCH, OR RAIL BLACK S250 | 1    | EA     |
|              |             | COCKPIT COVER BLUE                                |      |        |
| 6            | 10.01157    | COCKPIT COVER - W/O PAD, ARCH, OR RAIL BLUE S250  | 1    | EA     |
|              |             | COCKPIT COVER TAUPE                               |      |        |
| 6            | 10.00575    | COCKPIT COVER - W/O PAD, ARCH, OR RAIL TAUPE S250 | 1    | EA     |
|              |             | COCKPIT COVER BLACK WITH SUN PAD                  |      |        |
| 6            | 10.00342    | COCKPIT COVER - W/PAD W/O ARCH OR RAIL BLACK S250 | 1    | EA     |
|              |             | COCKPIT COVER BLUE WITH SUN PAD                   |      |        |
| 6            | 10.01158    | COCKPIT COVER - W/PAD W/O ARCH OR RAIL BLUE S250  | 1    | EA     |
|              |             | COCKPIT COVER TAUPE WITH SUN PAD                  |      |        |
| 6            | 10.00574    | COCKPIT COVER - W/PAD W/O ARCH OR RAIL TAUPE S250 | 1    | —EA    |
|              |             | COCKPIT COVER BLACK WITH SUN PAD AND STERN RAIL   |      |        |
| 6            | 108213008   | COCKPIT COVER - W/PAD & RAIL W/O ARCH BLACK S250  | 1    | EA     |
|              |             | COCKPIT COVER BLUE WITH SUN PAD AND STERN RAIL    |      |        |
| 6            | 10.01150    | COCKPIT COVER - W/PAD & RAIL W/O ARCH BLUE S250   | 1    | EA     |
|              |             | COCKPIT COVER TAUPE WITH SUN PAD AND STERN RAIL   |      |        |
| 6            | 10.00566    | COCKPIT COVER - W/PAD & RAIL W/O ARCH TAUPE S250  | 1    | EA     |
|              |             |                                                   |      |        |