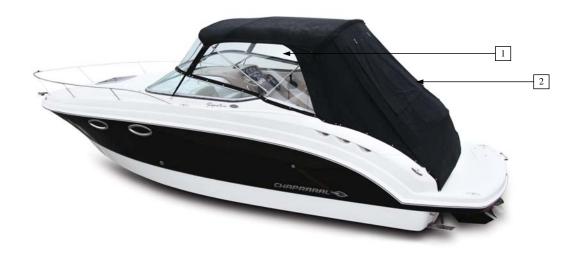

|               |                      | Signature 250                                           |      |        |
|---------------|----------------------|---------------------------------------------------------|------|--------|
| Item No.      | Part Number          | Description                                             | Qty. | U.O.M. |
|               |                      | CAMPER CANVAS BLACK                                     |      |        |
| 1             | 108212008            | CMPR AFT CURTAIN - W/O PAD, ARCH, OR RAIL BLACK S250    | 1    | EA     |
| 2             | 108210008            | SIDE CURTAINS - W/O ARCH BLACK S250                     | 1    | ST     |
| Not Pictured  | 107150008            | STORAGE BAG - LARGE BLACK                               | 1    | EA     |
|               |                      | CAMPER CANVAS BLUE                                      |      |        |
| 1             | 10.01148             | CMPR AFT CURTAIN - W/O PAD,ARCH,OR RAIL BLUE S250       | 1    | EA     |
| 2             | 10.01146             | SIDE CURTAINS - W/O ARCH BLUE S250                      | 1    | ST     |
| Not Pictured  | 10.01413             | STORAGE BAG - LARGE BLUE                                | 1    | EA     |
|               |                      | CAMPER CANVAS TAUPE                                     |      |        |
| 1             | 10.00563             | CMPR AFT CURTAIN - W/O PAD, ARCH, OR RAIL TAUPE S250    | 1    | EA     |
| 2             | 10.00562             | SIDE CURTAINS - W/O ARCH TAUPE S250                     | 1    | ST     |
| Not Pictured  | 10.00549             | STORAGE BAG - LARGE TAUPE                               | 1    | EA     |
| rot rictarea  | 10.0051)             | CAMPER CANVAS BLACK WITH SUN PAD                        |      |        |
| 1             | 10.00343             | CMPR AFT CURTAIN - W/PAD W/O ARCH/RAIL BLACK S250       | 1    | EA     |
| 2             |                      |                                                         | 1    |        |
|               | 108210008            | SIDE CURTAINS - W/O ARCH BLACK S250                     |      | ST     |
| Not Pictured  | 107150008            | STORAGE BAG - LARGE BLACK                               | 1    | EA     |
|               | 10.011.10            | CAMPER CANVAS BLUE WITH SUN PAD                         |      |        |
| 1             | 10.01149             | CMPR AFT CURTAIN - W/PAD W/O ARCH/RAIL BLUE S250        | 1    | EA     |
| 2             | 10.01146             | SIDE CURTAINS - W/O ARCH BLUE S250                      | 1    | ST     |
| Not Pictured  | 10.01413             | STORAGE BAG - LARGE BLUE                                | 1    | EA     |
|               |                      | CAMPER CANVAS TAUPE WITH SUN PAD                        |      |        |
| 1             | 10.00564             | CMPR AFT CURTAIN - W/PAD W/O ARCH/RAIL TAUPE S250       | 1    | EA     |
| 2             | 10.00562             | SIDE CURTAINS - W/O ARCH TAUPE S250                     | 1    | ST     |
| Not Pictured  | 10.00549             | STORAGE BAG - LARGE TAUPE                               | 1    | EA     |
|               |                      | CAMPER CANVAS TAUPE WITH SUN PAD AND RAIL               |      |        |
| 1             | 10.00565             | CMPR AFT CURTAIN - W/PAD & RAIL W/O ARCH TAUPE 250      | 1    | EA     |
| 2             | 10.00562             | SIDE CURTAINS - W/O ARCH TAUPE S250                     | 1    | EA     |
| Not Pictured  | 10.00549             | STORAGE BAG - LARGE TAUPE                               | 1    | EA     |
|               |                      | CAMPER CANVAS BLACK WITH SUN PAD AND RAIL               |      |        |
| 1             | 108211008            | CMPR AFT CURTAIN - W/PAD & RAIL W/O ARCH BLACK 250      | 1    | EA     |
| 2             | 108210008            | SIDE CURTAINS - W/O ARCH BLACK S250                     | 1    | ST     |
| Not Pictured  | 107150008            | STORAGE BAG - LARGE BLACK                               | 1    | EA     |
|               |                      | CAMPER CANVAS BLUE WITH SUN PAD AND RAIL                |      |        |
| 1             | 10.01147             | CMPR AFT CURTAIN - W/PAD & RAIL W/O ARCH BLUE 250       | 1    | EA     |
| 2             | 10.01146             | SIDE CURTAINS - W/O ARCH BLUE S250                      | 1    | ST     |
| Not Pictured  | 10.01413             | STORAGE BAG - LARGE BLUE                                | 1    | EA     |
|               |                      | CAMPER CANVAS BLACK WITH RADAR ARCH                     |      |        |
| 1             | 108228008            | CMPR AFT CURTAIN - W/ARCH W/O PAD/RAIL BLACK S250       | 1    | EA     |
| 2             | 10822700             | SIDE CURTAINS - W/ARCH BLACK S250                       | 1    | ST     |
| Not Pictured  | 107150008            | STORAGE BAG - LARGE BLACK                               | 1    | EA     |
| tot i ictarca | 107130000            | CAMPER CANVAS BLUE WITH RADAR ARCH                      |      | En     |
| 1             | 10.01153             | CMPR AFT CURTAIN - W/ARCH W/O PAD/RAIL BLUE S250        | 1    | EA     |
| 2             | 10.01152             | SIDE CURTAINS - W/ARCH BLUE \$250                       | 1    | ST     |
|               | 10.01132             |                                                         |      |        |
| Not Pictured  | 10.01415             | STORAGE BAG - LARGE BLUE                                | 1    | EA     |
| 1             | 10.00572             | CAMPER CANVAS TAUPE WITH RADAR ARCH                     |      |        |
| 1             | 10.00572             | CMPR AFT CURTAIN - W/ARCH W/O PAD/RAIL TAUPE S250       | 1    | EA     |
| 2             | 10.00568             | SIDE CURTAINS - W/ARCH TAUPE \$250                      | 1    | ST     |
| Not Pictured  | 10.00549             | STORAGE BAG - LARGE TAUPE                               | 1    | EA     |
|               | 40.005 : :           | CAMPER CANVAS BLACK WITH RADAR ARCH AND SUNPAD          |      |        |
| 1             | 10.00344             | CMPR AFT CURTAIN - W/PAD & ARCH W/O RAIL BLACK 250      | 1    | EA     |
| 2             | 108227008            | SIDE CURTAINS - W/ARCH BLACK S250                       | 1    | ST     |
| Not Pictured  | 107150008            | STORAGE BAG - LARGE BLACK                               | 1    | EA     |
|               |                      | CAMPER CANVAS BLUE WITH RADAR ARCH AND SUNPAD           |      |        |
|               |                      | CMED A PET CUID TAIN A WIDAR O A PICH WHO DAM DI HE 250 | 1    | EA     |
| 1             | 10.01155             | CMPR AFT CURTAIN - W/PAD & ARCH W/O RAIL BLUE 250       | 1    | EA     |
| 1 2           | 10.01155<br>10.01152 | SIDE CURTAINS - W/PAD & ARCH W/O RAIL BLUE 250          | 1    | ST     |