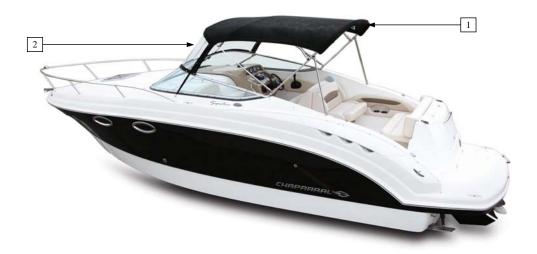

# Signature Canvas

| Item No.     | Part Number | Description                                       | Qty. | U.O.M. |
|--------------|-------------|---------------------------------------------------|------|--------|
|              |             | STANDARD BLACK CANVAS                             |      |        |
| 1            | 108204008   | BIMINI KIT - W/O ARCH BLACK S250                  | 1    | EA     |
| 2            | 108209008   | CONNECTOR - W/O ARCH BLACK S250                   | 1    | EA     |
| Not Pictured | 18-00051    | SHIPPING COVER - 250SIG                           | 1    | EA     |
|              |             | STANDARD BLUE CANVAS                              |      |        |
| 1            | 10.01142    | BIMINI KIT - W/O ARCH BLUE S250                   | 1    | EA     |
| 2            | 10.01145    | CONNECTOR - W/O ARCH BLUE S250                    | 1    | EA     |
| Not Pictured | 18-00051    | SHIPPING COVER - 250SIG                           | 1    | EA     |
|              |             | STANDARD TAUPE CANVAS                             |      |        |
| 1            | 10.00560    | BIMINI KIT - W/O ARCH TAUPE S250                  | 1    | EA     |
| 2            | 10.00561    | CONNECTOR - W/O ARCH TAUPE S250                   | 1    | EA     |
| Not Pictured | 18-00051    | SHIPPING COVER - 250SIG                           | 1    | EA     |
|              |             | STANDARD BLACK CANVAS WITH RADAR ARCH             |      |        |
| 3            | 108220008   | BIMINI KIT (REAR) - W/ARCH BLACK S250             | 1    | EA     |
| 4            | 108226008   | CONNECTOR - W/ARCH BLACK S250                     | 1    | EA     |
| 5            | 108214008   | BIMINI KIT (FWD) - W/ARCH BLACK S250              | 1    | EA     |
| Not Pictured | 18-00024    | SHIPPING COVER - SMALL ARCH COVER                 | 1    | EA     |
| Not Pictured | 18-00048    | SHIPPING COVER - 250 SIG W/ARCH                   | 1    | EA     |
|              |             | STANDARD BLUE CANVAS WITH RADAR ARCH              |      |        |
| 3            | 10.01144    | BIMINI KIT (REAR) - W/ARCH BLUE S250              | 1    | EA     |
| 4            | 10.01151    | CONNECTOR - W/ARCH BLUE S250                      | 1    | EA     |
| 5            | 10.01143    | BIMINI KIT (FWD) - W/ARCH BLUE S250               | 1    | EA     |
| Not Pictured | 18-00024    | SHIPPING COVER - SMALL ARCH COVER                 | 1    | EA     |
| Not Pictured | 18-00048    | SHIPPING COVER - 250 SIG W/ARCH                   | 1    | EA     |
|              |             | STANDARD TAUPE CANVAS WITH RADAR ARCH             |      |        |
| 3            | 10.00571    | BIMINI KIT (REAR) - W/ARCH TAUPE S250             | 1    | EA     |
| 4            | 10.00567    | CONNECTOR - W/ARCH TAUPE S250                     | 1    | EA     |
| 5            | 10.00570    | BIMINI KIT (FWD) - W/ARCH TAUPE S250              | 1    | EA     |
| Not Pictured | 18-00024    | SHIPPING COVER - SMALL ARCH COVER                 | 1    | EA     |
| Not Pictured | 18-00048    | SHIPPING COVER - 250 SIG W/ARCH                   | 1    | EA     |
|              |             | COCKPIT COVER BLACK                               |      |        |
| 6            | 108395008   | COCKPIT COVER - W/O PAD, ARCH, OR RAIL BLACK S250 | 1    | EA     |
|              |             | COCKPIT COVER BLUE                                |      |        |
| 6            | 10.01157    | COCKPIT COVER - W/O PAD, ARCH, OR RAIL BLUE S250  | 1    | EA     |
|              |             | COCKPIT COVER TAUPE                               |      |        |
| 6            | 10.00575    | COCKPIT COVER - W/O PAD, ARCH, OR RAIL TAUPE S250 | 1    | EA     |
|              |             | COCKPIT COVER BLACK WITH SUN PAD                  |      |        |
| 6            | 10.00342    | COCKPIT COVER - W/PAD W/O ARCH OR RAIL BLACK S250 | 1    | EA     |
|              |             | COCKPIT COVER BLUE WITH SUN PAD                   |      |        |
| 6            | 10.01158    | COCKPIT COVER - W/PAD W/O ARCH OR RAIL BLUE S250  | 1    | EA     |
|              |             | COCKPIT COVER TAUPE WITH SUN PAD                  |      |        |
| 6            | 10.00574    | COCKPIT COVER - W/PAD W/O ARCH OR RAIL TAUPE S250 | 1    | —EA    |
|              |             | COCKPIT COVER BLACK WITH SUN PAD AND STERN RAIL   |      |        |
| 6            | 108213008   | COCKPIT COVER - W/PAD & RAIL W/O ARCH BLACK S250  | 1    | EA     |
|              |             | COCKPIT COVER BLUE WITH SUN PAD AND STERN RAIL    |      |        |
| 6            | 10.01150    | COCKPIT COVER - W/PAD & RAIL W/O ARCH BLUE S250   | 1    | EA     |
|              |             | COCKPIT COVER TAUPE WITH SUN PAD AND STERN RAIL   |      |        |
| 6            | 10.00566    | COCKPIT COVER - W/PAD & RAIL W/O ARCH TAUPE S250  | 1    | EA     |
|              |             |                                                   |      |        |