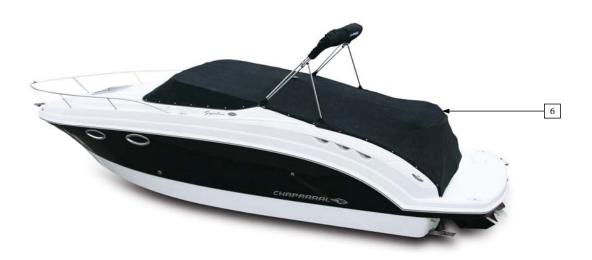

# Signature Canvas

| Item No.     | Part Number | Description                                       | Qty. | U.O.M. |
|--------------|-------------|---------------------------------------------------|------|--------|
|              |             | STANDARD BLACK CANVAS                             |      |        |
| 1            | 108204008   | BIMINI KIT - W/O ARCH BLACK S250                  | 1    | EA     |
| 2            | 108209008   | CONNECTOR - W/O ARCH BLACK S250                   | 1    | EA     |
| Not Pictured | 18-00051    | SHIPPING COVER - 250SIG                           | 1    | EA     |
|              |             | STANDARD BLUE CANVAS                              |      |        |
| 1            | 10.01142    | BIMINI KIT - W/O ARCH BLUE S250                   | 1    | EA     |
| 2            | 10.01145    | CONNECTOR - W/O ARCH BLUE S250                    | 1    | EA     |
| Not Pictured | 18-00051    | SHIPPING COVER - 250SIG                           | 1    | EA     |
|              |             | STANDARD TAUPE CANVAS                             |      |        |
| 1            | 10.00560    | BIMINI KIT - W/O ARCH TAUPE S250                  | 1    | EA     |
| 2            | 10.00561    | CONNECTOR - W/O ARCH TAUPE S250                   | 1    | EA     |
| Not Pictured | 18-00051    | SHIPPING COVER - 250SIG                           | 1    | EA     |
|              |             | STANDARD BLACK CANVAS WITH RADAR ARCH             |      |        |
| 3            | 108220008   | BIMINI KIT (REAR) - W/ARCH BLACK S250             | 1    | EA     |
| 4            | 108226008   | CONNECTOR - W/ARCH BLACK S250                     | 1    | EA     |
| 5            | 108214008   | BIMINI KIT (FWD) - W/ARCH BLACK S250              | 1    | EA     |
| Not Pictured | 18-00024    | SHIPPING COVER - SMALL ARCH COVER                 | 1    | EA     |
| Not Pictured | 18-00048    | SHIPPING COVER - 250 SIG W/ARCH                   | 1    | EA     |
|              |             | STANDARD BLUE CANVAS WITH RADAR ARCH              |      |        |
| 3            | 10.01144    | BIMINI KIT (REAR) - W/ARCH BLUE S250              | 1    | EA     |
| 4            | 10.01151    | CONNECTOR - W/ARCH BLUE S250                      | 1    | EA     |
| 5            | 10.01143    | BIMINI KIT (FWD) - W/ARCH BLUE S250               | 1    | EA     |
| Not Pictured | 18-00024    | SHIPPING COVER - SMALL ARCH COVER                 | 1    | EA     |
| Not Pictured | 18-00048    | SHIPPING COVER - 250 SIG W/ARCH                   | 1    | EA     |
|              |             | STANDARD TAUPE CANVAS WITH RADAR ARCH             |      |        |
| 3            | 10.00571    | BIMINI KIT (REAR) - W/ARCH TAUPE S250             | 1    | EA     |
| 4            | 10.00567    | CONNECTOR - W/ARCH TAUPE S250                     | 1    | EA     |
| 5            | 10.00570    | BIMINI KIT (FWD) - W/ARCH TAUPE S250              | 1    | EA     |
| Not Pictured | 18-00024    | SHIPPING COVER - SMALL ARCH COVER                 | 1    | EA     |
| Not Pictured | 18-00048    | SHIPPING COVER - 250 SIG W/ARCH                   | 1    | EA     |
|              |             | COCKPIT COVER BLACK                               |      |        |
| 6            | 108395008   | COCKPIT COVER - W/O PAD, ARCH, OR RAIL BLACK S250 | 1    | EA     |
|              |             | COCKPIT COVER BLUE                                |      |        |
| 6            | 10.01157    | COCKPIT COVER - W/O PAD, ARCH, OR RAIL BLUE S250  | 1    | EA     |
|              |             | COCKPIT COVER TAUPE                               |      |        |
| 6            | 10.00575    | COCKPIT COVER - W/O PAD, ARCH, OR RAIL TAUPE S250 | 1    | EA     |
|              |             | COCKPIT COVER BLACK WITH SUN PAD                  |      |        |
| 6            | 10.00342    | COCKPIT COVER - W/PAD W/O ARCH OR RAIL BLACK S250 | 1    | EA     |
|              |             | COCKPIT COVER BLUE WITH SUN PAD                   |      |        |
| 6            | 10.01158    | COCKPIT COVER - W/PAD W/O ARCH OR RAIL BLUE S250  | 1    | EA     |
|              |             | COCKPIT COVER TAUPE WITH SUN PAD                  |      |        |
| 6            | 10.00574    | COCKPIT COVER - W/PAD W/O ARCH OR RAIL TAUPE S250 | 1    | —EA    |
|              |             | COCKPIT COVER BLACK WITH SUN PAD AND STERN RAIL   |      |        |
| 6            | 108213008   | COCKPIT COVER - W/PAD & RAIL W/O ARCH BLACK S250  | 1    | EA     |
|              |             | COCKPIT COVER BLUE WITH SUN PAD AND STERN RAIL    |      |        |
| 6            | 10.01150    | COCKPIT COVER - W/PAD & RAIL W/O ARCH BLUE S250   | 1    | EA     |
|              |             | COCKPIT COVER TAUPE WITH SUN PAD AND STERN RAIL   |      |        |
| 6            | 10.00566    | COCKPIT COVER - W/PAD & RAIL W/O ARCH TAUPE S250  | 1    | EA     |
|              |             |                                                   |      |        |