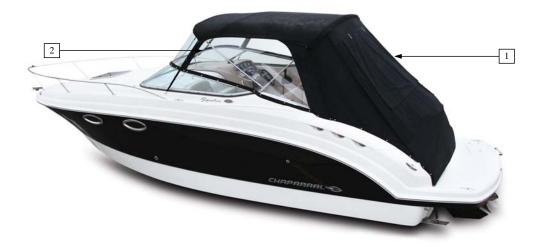

|               |                      | Signature 250                                           |      |        |
|---------------|----------------------|---------------------------------------------------------|------|--------|
| Item No.      | Part Number          | Description                                             | Qty. | U.O.M. |
|               |                      | CAMPER CANVAS BLACK                                     |      |        |
| 1             | 108212008            | CMPR AFT CURTAIN - W/O PAD, ARCH, OR RAIL BLACK S250    | 1    | EA     |
| 2             | 108210008            | SIDE CURTAINS - W/O ARCH BLACK S250                     | 1    | ST     |
| Not Pictured  | 107150008            | STORAGE BAG - LARGE BLACK                               | 1    | EA     |
|               |                      | CAMPER CANVAS BLUE                                      |      |        |
| 1             | 10.01148             | CMPR AFT CURTAIN - W/O PAD,ARCH,OR RAIL BLUE S250       | 1    | EA     |
| 2             | 10.01146             | SIDE CURTAINS - W/O ARCH BLUE S250                      | 1    | ST     |
| Not Pictured  | 10.01413             | STORAGE BAG - LARGE BLUE                                | 1    | EA     |
|               |                      | CAMPER CANVAS TAUPE                                     |      |        |
| 1             | 10.00563             | CMPR AFT CURTAIN - W/O PAD, ARCH, OR RAIL TAUPE S250    | 1    | EA     |
| 2             | 10.00562             | SIDE CURTAINS - W/O ARCH TAUPE S250                     | 1    | ST     |
| Not Pictured  | 10.00549             | STORAGE BAG - LARGE TAUPE                               | 1    | EA     |
| rot rictarea  | 10.0051)             | CAMPER CANVAS BLACK WITH SUN PAD                        |      |        |
| 1             | 10.00343             | CMPR AFT CURTAIN - W/PAD W/O ARCH/RAIL BLACK S250       | 1    | EA     |
| 2             |                      |                                                         | 1    |        |
|               | 108210008            | SIDE CURTAINS - W/O ARCH BLACK S250                     |      | ST     |
| Not Pictured  | 107150008            | STORAGE BAG - LARGE BLACK                               | 1    | EA     |
|               | 10.011.10            | CAMPER CANVAS BLUE WITH SUN PAD                         |      |        |
| 1             | 10.01149             | CMPR AFT CURTAIN - W/PAD W/O ARCH/RAIL BLUE S250        | 1    | EA     |
| 2             | 10.01146             | SIDE CURTAINS - W/O ARCH BLUE S250                      | 1    | ST     |
| Not Pictured  | 10.01413             | STORAGE BAG - LARGE BLUE                                | 1    | EA     |
|               |                      | CAMPER CANVAS TAUPE WITH SUN PAD                        |      |        |
| 1             | 10.00564             | CMPR AFT CURTAIN - W/PAD W/O ARCH/RAIL TAUPE S250       | 1    | EA     |
| 2             | 10.00562             | SIDE CURTAINS - W/O ARCH TAUPE S250                     | 1    | ST     |
| Not Pictured  | 10.00549             | STORAGE BAG - LARGE TAUPE                               | 1    | EA     |
|               |                      | CAMPER CANVAS TAUPE WITH SUN PAD AND RAIL               |      |        |
| 1             | 10.00565             | CMPR AFT CURTAIN - W/PAD & RAIL W/O ARCH TAUPE 250      | 1    | EA     |
| 2             | 10.00562             | SIDE CURTAINS - W/O ARCH TAUPE S250                     | 1    | EA     |
| Not Pictured  | 10.00549             | STORAGE BAG - LARGE TAUPE                               | 1    | EA     |
|               |                      | CAMPER CANVAS BLACK WITH SUN PAD AND RAIL               |      |        |
| 1             | 108211008            | CMPR AFT CURTAIN - W/PAD & RAIL W/O ARCH BLACK 250      | 1    | EA     |
| 2             | 108210008            | SIDE CURTAINS - W/O ARCH BLACK S250                     | 1    | ST     |
| Not Pictured  | 107150008            | STORAGE BAG - LARGE BLACK                               | 1    | EA     |
|               |                      | CAMPER CANVAS BLUE WITH SUN PAD AND RAIL                |      |        |
| 1             | 10.01147             | CMPR AFT CURTAIN - W/PAD & RAIL W/O ARCH BLUE 250       | 1    | EA     |
| 2             | 10.01146             | SIDE CURTAINS - W/O ARCH BLUE S250                      | 1    | ST     |
| Not Pictured  | 10.01413             | STORAGE BAG - LARGE BLUE                                | 1    | EA     |
|               |                      | CAMPER CANVAS BLACK WITH RADAR ARCH                     |      |        |
| 1             | 108228008            | CMPR AFT CURTAIN - W/ARCH W/O PAD/RAIL BLACK S250       | 1    | EA     |
| 2             | 10822700             | SIDE CURTAINS - W/ARCH BLACK S250                       | 1    | ST     |
| Not Pictured  | 107150008            | STORAGE BAG - LARGE BLACK                               | 1    | EA     |
| tot i ictarca | 107130000            | CAMPER CANVAS BLUE WITH RADAR ARCH                      |      | En     |
| 1             | 10.01153             | CMPR AFT CURTAIN - W/ARCH W/O PAD/RAIL BLUE S250        | 1    | EA     |
| 2             | 10.01152             | SIDE CURTAINS - W/ARCH BLUE \$250                       | 1    | ST     |
|               | 10.01132             |                                                         |      |        |
| Not Pictured  | 10.01415             | STORAGE BAG - LARGE BLUE                                | 1    | EA     |
| 1             | 10.00572             | CAMPER CANVAS TAUPE WITH RADAR ARCH                     |      |        |
| 1             | 10.00572             | CMPR AFT CURTAIN - W/ARCH W/O PAD/RAIL TAUPE S250       | 1    | EA     |
| 2             | 10.00568             | SIDE CURTAINS - W/ARCH TAUPE \$250                      | 1    | ST     |
| Not Pictured  | 10.00549             | STORAGE BAG - LARGE TAUPE                               | 1    | EA     |
|               | 40.005 : :           | CAMPER CANVAS BLACK WITH RADAR ARCH AND SUNPAD          |      |        |
| 1             | 10.00344             | CMPR AFT CURTAIN - W/PAD & ARCH W/O RAIL BLACK 250      | 1    | EA     |
| 2             | 108227008            | SIDE CURTAINS - W/ARCH BLACK S250                       | 1    | ST     |
| Not Pictured  | 107150008            | STORAGE BAG - LARGE BLACK                               | 1    | EA     |
|               |                      | CAMPER CANVAS BLUE WITH RADAR ARCH AND SUNPAD           |      |        |
|               |                      | CMED A PET CUID TAIN A WIDAR O A PICH WHO DAM DI HE 250 | 1    | EA     |
| 1             | 10.01155             | CMPR AFT CURTAIN - W/PAD & ARCH W/O RAIL BLUE 250       | 1    | EA     |
| 1 2           | 10.01155<br>10.01152 | SIDE CURTAINS - W/PAD & ARCH W/O RAIL BLUE 250          | 1    | ST     |