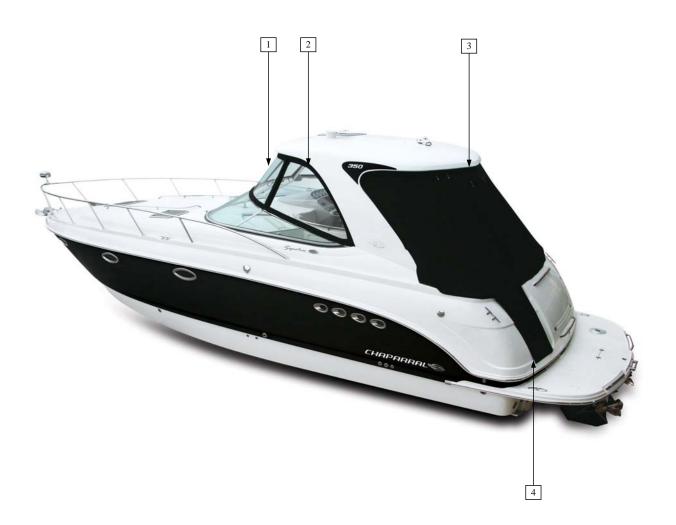

#### Signature 350

| Item No.     | Part Number | Description                                      | Qty. | U.O.M. |
|--------------|-------------|--------------------------------------------------|------|--------|
|              |             | STANDARD BLACK CANVAS                            |      |        |
| 1            | 10.00675    | BIMINI KIT - W/ARCH BLACK S350                   | 1    | EA     |
| 2            | 10.00679    | SIDE CURTAINS (CAMPER) - W/ARCH BLACK S350       | 1    | SET    |
| 3            | 10.00676    | CAMPER KIT - W/ARCH BLACK S350                   | 1    | EA     |
| 4            | 10.00680    | AFT CURTAIN (CAMPER) - W/ARCH BLACK S350         | 1    | EA     |
| 5            | 10.00677    | CONNECTOR - W/ARCH BLACK S350                    | 1    | EA     |
| 6            | 10.00678    | SIDE CURTAINS - W/ARCH BLACK S350                | 1    | SET    |
| Not Pictured | 107150008   | STORAGE BAG - LARGE BLACK                        | 1    | EA     |
| Not Pictured | 18-00022    | SHIPPING COVER - S350 TRANSHIELD (ARCH EXCLUDED) | 1    | EA     |
| Not Pictured | 18-00023    | SHIPPING COVER - LARGE ARCH COVER                | 1    | EA     |
|              |             | STANDARD BLUE CANVAS                             |      |        |
| 1            | 10.01318    | BIMINI KIT - W/ARCH BLUE S350                    | 1    | EA     |
| 2            | 10.01321    | SIDE CURTAINS (CAMPER) - W/ARCH BLUE S350        | 1    | SET    |
| 3            | 10.01319    | CAMPER KIT - W/ARCH BLUE S350                    | 1    | EA     |
| 4            | 10.01324    | AFT CURTAIN (CAMPER) - W/ARCH BLUE S350          | 1    | EA     |
| 5            | 10.01322    | CONNECTOR - W/ARCH BLUE S350                     | 1    | EA     |
| 6            | 10.01323    | SIDE CURTAINS - W/ARCH BLUE S350                 | 1    | SET    |
| Not Pictured | 10.01413    | STORAGE BAG - LARGE BLUE                         | 1    | EA     |
| Not Pictured | 18-00022    | SHIPPING COVER - S350 TRANSHIELD (ARCH EXCLUDED) | 1    | EA     |
| Not Pictured | 18-00023    | SHIPPING COVER - LARGE ARCH COVER                | 1    | EA     |
|              |             | STANDARD TAUPE CANVAS                            |      |        |
| 1            | 10.00689    | BIMINI KIT - W/ARCH TAUPE S350                   | 1    | EA     |
| 2            | 10.00693    | SIDE CURTAINS (CAMPER) - W/ARCH TAUPE S350       | 1    | SET    |
| 3            | 10.00690    | CAMPER KIT - W/ARCH TAUPE S350                   | 1    | EA     |
| 4            | 10.00694    | AFT CURTAIN (CAMPER) - W/ARCH TAUPE S350         | 1    | EA     |
| 5            | 10.00691    | CONNECTOR - W/ARCH TAUPE S350                    | 1    | EA     |
| 6            | 10.00692    | SIDE CURTAINS - W/ARCH TAUPE S350                | 1    | SET    |
| Not Pictured | 10.00549    | STORAGE BAG - LARGE TAUPE                        | 1    | EA     |
| Not Pictured | 18-00022    | SHIPPING COVER - S350 TRANSHIELD (ARCH EXCLUDED) | 1    | EA     |
| Not Pictured | 18-00023    | SHIPPING COVER - LARGE ARCH COVER                | 1    | EA     |
|              |             | COCKPIT COVER BLACK                              |      |        |
| 7            | 10.00681    | COCKPIT COVER - W/ARCH BLACK S350                | 1    | EA     |
|              |             | COCKPIT COVER BLUE                               |      |        |
| 7            | 10.01320    | COCKPIT COVER - W/ARCH BLUE S350                 | 1    | EA     |
|              |             | COCKPIT COVER TAUPE                              |      |        |
| 7            | 10.00695    | COCKPIT COVER - W/ARCH TAUPE S350                | 1    | EA     |