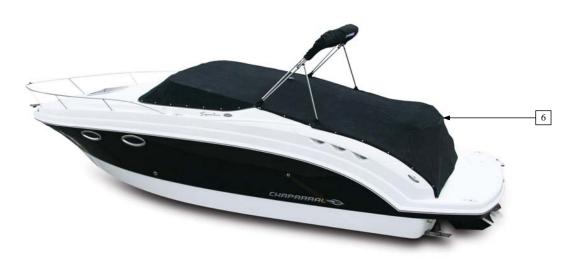

# Signature Canvas

| Item No.     | Part Number | Description                                       | Qty. | U.O.M. |
|--------------|-------------|---------------------------------------------------|------|--------|
|              |             | STANDARD BLACK CANVAS                             |      |        |
| 1            | 108204008   | BIMINI KIT - W/O ARCH BLACK S250                  | 1    | EA     |
| 2            | 108209008   | CONNECTOR - W/O ARCH BLACK S250                   | 1    | EA     |
| Not Pictured | 18-00051    | SHIPPING COVER - 250SIG                           | 1    | EA     |
|              |             | STANDARD BLUE CANVAS                              |      |        |
| 1            | 10.01142    | BIMINI KIT - W/O ARCH BLUE S250                   | 1    | EA     |
| 2            | 10.01145    | CONNECTOR - W/O ARCH BLUE S250                    | 1    | EA     |
| Not Pictured | 18-00051    | SHIPPING COVER - 250SIG                           | 1    | EA     |
|              |             | STANDARD TAUPE CANVAS                             |      |        |
| 1            | 10.00560    | BIMINI KIT - W/O ARCH TAUPE S250                  | 1    | EA     |
| 2            | 10.00561    | CONNECTOR - W/O ARCH TAUPE S250                   | 1    | EA     |
| Not Pictured | 18-00051    | SHIPPING COVER - 250SIG                           | 1    | EA     |
|              |             | STANDARD BLACK CANVAS WITH RADAR ARCH             |      |        |
| 3            | 108220008   | BIMINI KIT (REAR) - W/ARCH BLACK S250             | 1    | EA     |
| 4            | 108226008   | CONNECTOR - W/ARCH BLACK S250                     | 1    | EA     |
| 5            | 108214008   | BIMINI KIT (FWD) - W/ARCH BLACK S250              | 1    | EA     |
| Not Pictured | 18-00024    | SHIPPING COVER - SMALL ARCH COVER                 | 1    | EA     |
| Not Pictured | 18-00048    | SHIPPING COVER - 250 SIG W/ARCH                   | 1    | EA     |
|              |             | STANDARD BLUE CANVAS WITH RADAR ARCH              |      |        |
| 3            | 10.01144    | BIMINI KIT (REAR) - W/ARCH BLUE S250              | 1    | EA     |
| 4            | 10.01151    | CONNECTOR - W/ARCH BLUE S250                      | 1    | EA     |
| 5            | 10.01143    | BIMINI KIT (FWD) - W/ARCH BLUE S250               | 1    | EA     |
| Not Pictured | 18-00024    | SHIPPING COVER - SMALL ARCH COVER                 | 1    | EA     |
| Not Pictured | 18-00048    | SHIPPING COVER - 250 SIG W/ARCH                   | 1    | EA     |
|              |             | STANDARD TAUPE CANVAS WITH RADAR ARCH             |      |        |
| 3            | 10.00571    | BIMINI KIT (REAR) - W/ARCH TAUPE S250             | 1    | EA     |
| 4            | 10.00567    | CONNECTOR - W/ARCH TAUPE S250                     | 1    | EA     |
| 5            | 10.00570    | BIMINI KIT (FWD) - W/ARCH TAUPE S250              | 1    | EA     |
| Not Pictured | 18-00024    | SHIPPING COVER - SMALL ARCH COVER                 | 1    | EA     |
| Not Pictured | 18-00048    | SHIPPING COVER - 250 SIG W/ARCH                   | 1    | EA     |
|              |             | COCKPIT COVER BLACK                               |      |        |
| 6            | 108395008   | COCKPIT COVER - W/O PAD, ARCH, OR RAIL BLACK S250 | 1    | EA     |
|              |             | COCKPIT COVER BLUE                                |      |        |
| 6            | 10.01157    | COCKPIT COVER - W/O PAD, ARCH, OR RAIL BLUE S250  | 1    | EA     |
|              |             | COCKPIT COVER TAUPE                               |      |        |
| 6            | 10.00575    | COCKPIT COVER - W/O PAD, ARCH, OR RAIL TAUPE S250 | 1    | EA     |
|              |             | COCKPIT COVER BLACK WITH SUN PAD                  |      |        |
| 6            | 10.00342    | COCKPIT COVER - W/PAD W/O ARCH OR RAIL BLACK S250 | 1    | EA     |
|              |             | COCKPIT COVER BLUE WITH SUN PAD                   |      |        |
| 6            | 10.01158    | COCKPIT COVER - W/PAD W/O ARCH OR RAIL BLUE S250  | 1    | EA     |
|              |             | COCKPIT COVER TAUPE WITH SUN PAD                  |      |        |
| 6            | 10.00574    | COCKPIT COVER - W/PAD W/O ARCH OR RAIL TAUPE S250 | 1    | —EA    |
|              |             | COCKPIT COVER BLACK WITH SUN PAD AND STERN RAIL   |      |        |
| 6            | 108213008   | COCKPIT COVER - W/PAD & RAIL W/O ARCH BLACK S250  | 1    | EA     |
|              |             | COCKPIT COVER BLUE WITH SUN PAD AND STERN RAIL    |      |        |
| 6            | 10.01150    | COCKPIT COVER - W/PAD & RAIL W/O ARCH BLUE S250   | 1    | EA     |
|              |             | COCKPIT COVER TAUPE WITH SUN PAD AND STERN RAIL   |      |        |
| 6            | 10.00566    | COCKPIT COVER - W/PAD & RAIL W/O ARCH TAUPE S250  | 1    | EA     |
|              |             |                                                   |      |        |