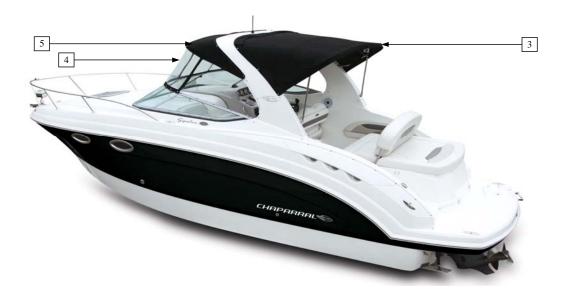

# Signature Canvas

| Item No.     | Part Number | Description                                       | Qty. | U.O.M. |
|--------------|-------------|---------------------------------------------------|------|--------|
|              |             | STANDARD BLACK CANVAS                             |      |        |
| 1            | 108204008   | BIMINI KIT - W/O ARCH BLACK S250                  | 1    | EA     |
| 2            | 108209008   | CONNECTOR - W/O ARCH BLACK S250                   | 1    | EA     |
| Not Pictured | 18-00051    | SHIPPING COVER - 250SIG                           | 1    | EA     |
|              |             | STANDARD BLUE CANVAS                              |      |        |
| 1            | 10.01142    | BIMINI KIT - W/O ARCH BLUE S250                   | 1    | EA     |
| 2            | 10.01145    | CONNECTOR - W/O ARCH BLUE S250                    | 1    | EA     |
| Not Pictured | 18-00051    | SHIPPING COVER - 250SIG                           | 1    | EA     |
|              |             | STANDARD TAUPE CANVAS                             |      |        |
| 1            | 10.00560    | BIMINI KIT - W/O ARCH TAUPE S250                  | 1    | EA     |
| 2            | 10.00561    | CONNECTOR - W/O ARCH TAUPE S250                   | 1    | EA     |
| Not Pictured | 18-00051    | SHIPPING COVER - 250SIG                           | 1    | EA     |
|              |             | STANDARD BLACK CANVAS WITH RADAR ARCH             |      |        |
| 3            | 108220008   | BIMINI KIT (REAR) - W/ARCH BLACK S250             | 1    | EA     |
| 4            | 108226008   | CONNECTOR - W/ARCH BLACK S250                     | 1    | EA     |
| 5            | 108214008   | BIMINI KIT (FWD) - W/ARCH BLACK S250              | 1    | EA     |
| Not Pictured | 18-00024    | SHIPPING COVER - SMALL ARCH COVER                 | 1    | EA     |
| Not Pictured | 18-00048    | SHIPPING COVER - 250 SIG W/ARCH                   | 1    | EA     |
|              |             | STANDARD BLUE CANVAS WITH RADAR ARCH              |      |        |
| 3            | 10.01144    | BIMINI KIT (REAR) - W/ARCH BLUE S250              | 1    | EA     |
| 4            | 10.01151    | CONNECTOR - W/ARCH BLUE S250                      | 1    | EA     |
| 5            | 10.01143    | BIMINI KIT (FWD) - W/ARCH BLUE S250               | 1    | EA     |
| Not Pictured | 18-00024    | SHIPPING COVER - SMALL ARCH COVER                 | 1    | EA     |
| Not Pictured | 18-00048    | SHIPPING COVER - 250 SIG W/ARCH                   | 1    | EA     |
|              |             | STANDARD TAUPE CANVAS WITH RADAR ARCH             |      |        |
| 3            | 10.00571    | BIMINI KIT (REAR) - W/ARCH TAUPE S250             | 1    | EA     |
| 4            | 10.00567    | CONNECTOR - W/ARCH TAUPE S250                     | 1    | EA     |
| 5            | 10.00570    | BIMINI KIT (FWD) - W/ARCH TAUPE S250              | 1    | EA     |
| Not Pictured | 18-00024    | SHIPPING COVER - SMALL ARCH COVER                 | 1    | EA     |
| Not Pictured | 18-00048    | SHIPPING COVER - 250 SIG W/ARCH                   | 1    | EA     |
|              |             | COCKPIT COVER BLACK                               |      |        |
| 6            | 108395008   | COCKPIT COVER - W/O PAD, ARCH, OR RAIL BLACK S250 | 1    | EA     |
|              |             | COCKPIT COVER BLUE                                |      |        |
| 6            | 10.01157    | COCKPIT COVER - W/O PAD, ARCH, OR RAIL BLUE S250  | 1    | EA     |
|              |             | COCKPIT COVER TAUPE                               |      |        |
| 6            | 10.00575    | COCKPIT COVER - W/O PAD, ARCH, OR RAIL TAUPE S250 | 1    | EA     |
|              |             | COCKPIT COVER BLACK WITH SUN PAD                  |      |        |
| 6            | 10.00342    | COCKPIT COVER - W/PAD W/O ARCH OR RAIL BLACK S250 | 1    | EA     |
|              |             | COCKPIT COVER BLUE WITH SUN PAD                   |      |        |
| 6            | 10.01158    | COCKPIT COVER - W/PAD W/O ARCH OR RAIL BLUE S250  | 1    | EA     |
|              |             | COCKPIT COVER TAUPE WITH SUN PAD                  |      |        |
| 6            | 10.00574    | COCKPIT COVER - W/PAD W/O ARCH OR RAIL TAUPE S250 | 1    | —EA    |
|              |             | COCKPIT COVER BLACK WITH SUN PAD AND STERN RAIL   |      |        |
| 6            | 108213008   | COCKPIT COVER - W/PAD & RAIL W/O ARCH BLACK S250  | 1    | EA     |
|              |             | COCKPIT COVER BLUE WITH SUN PAD AND STERN RAIL    |      |        |
| 6            | 10.01150    | COCKPIT COVER - W/PAD & RAIL W/O ARCH BLUE S250   | 1    | EA     |
|              |             | COCKPIT COVER TAUPE WITH SUN PAD AND STERN RAIL   |      |        |
| 6            | 10.00566    | COCKPIT COVER - W/PAD & RAIL W/O ARCH TAUPE S250  | 1    | EA     |
|              |             |                                                   |      |        |