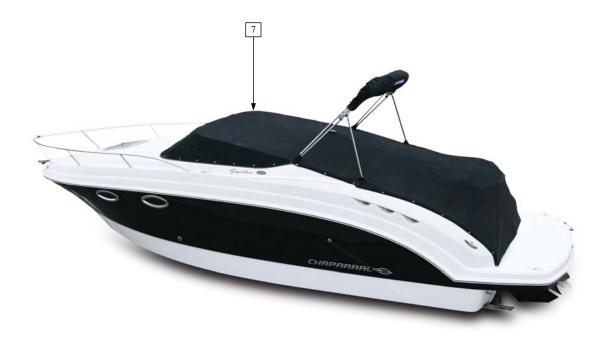

| Item No.     | Part Number | Description                                                       | Qty. | U.O.M. |
|--------------|-------------|-------------------------------------------------------------------|------|--------|
|              |             | STANDARD BLACK CANVAS                                             |      |        |
| 1            | 10.00619    | CAMPER KIT - W/ARCH BLACK S310                                    | 1    | EA     |
| 2            | 10.00622    | SIDE CURTAINS (CAMPER) - W/ARCH BLACK S310                        | 1    | SET    |
| 3            | 10.00618    | BIMINI KIT - W/ARCH BLACK S310                                    | 1    | EA     |
| 4            | 10.00621    | AFT CURTAIN (CAMPER) - W/ARCH BLACK S310                          | 1    | EA     |
| 5            | 10.00623    | CONNECTOR - W/ARCH BLACK S310                                     | 1    | EA     |
| 5a           | 10.01023    | CONNECTOR - W/ARCH & SS W/SHIELD BLACK S310 (W/SS Windshield)     | 1    | EA     |
| 6            | 10.00624    | SIDE CURTAINS - W/ARCH BLACK S310                                 | 1    | SET    |
| 6a           | 10.01026    | SIDE CURTAINS - W/ARCH & SS W/SHIELD BLACK S310 (W/SS Windshield) | 1    | SET    |
| Not Pictured | 107150008   | STORAGE BAG - LARGE BLACK                                         | 1    | EA     |
| Not Pictured | 18-00020    | SHIPPING COVER - S310 (EXCLUDES ARCH)                             | 1    | EA     |
| Not Pictured | 18-00023    | SHIPPING COVER - LARGE ARCH COVER                                 | 1    | EA     |
|              |             | STANDARD BLUE CANVAS                                              |      |        |
| 1            | 10.01296    | CAMPER KIT - W/ARCH BLUE S310                                     | 1    | EA     |
| 2            | 10.01298    | SIDE CURTAINS (CAMPER) - W/ARCH BLUE S310                         | 1    | SET    |
| 3            | 10.01295    | BIMINI KIT - W/ARCH BLUE S310                                     | 1    | EA     |
| 4            | 10.01297    | AFT CURTAIN (CAMPER) - W/ARCH BLUE S310                           | 1    | EA     |
| 5            | 10.01299    | CONNECTOR - W/ARCH BLUE S310                                      | 1    | EA     |
| 5a           | 10.01300    | CONNECTOR - W/ARCH & SS W/SHIELD BLUE S310 (W/SS Windshield)      | 1    | EA     |
| 6            | 10.01301    | SIDE CURTAINS - W/ARCH BLUE S310                                  | 1    | SET    |
| 6a           | 10.01302    | SIDE CURTAINS - W/ARCH & SS W/SHIELD BLUE S310 (W/SS Windshield)  | 1    | SET    |
| Not Pictured | 10.01413    | STORAGE BAG - LARGE BLUE                                          | 1    | EA     |
| Not Pictured | 18-00020    | SHIPPING COVER - S310 (EXCLUDES ARCH)                             | 1    | EA     |
| Not Pictured | 18-00023    | SHIPPING COVER - LARGE ARCH COVER                                 | 1    | EA     |
|              |             | STANDARD TAUPE CANVAS                                             |      |        |
| 1            | 10.00635    | CAMPER KIT - W/ARCH TAUPE S310                                    | 1    | EA     |
| 2            | 10.00638    | SIDE CURTAINS (CAMPER) - W/ARCH TAUPE S310                        | 1    | SET    |
| 3            | 10.00634    | BIMINI KIT - W/ARCH TAUPE S310                                    | 1    | EA     |
| 4            | 10.00637    | AFT CURTAIN (CAMPER) - W/ARCH TAUPE S310                          | 1    | EA     |
| 5            | 10.00639    | CONNECTOR - W/ARCH TAUPE S310                                     | 1    | EA     |
| 5a           | 10.01024    | CONNECTOR - W/ARCH & SS W/SHIELD TAUPE S310 (W/SS Windshield)     | 1    | EA     |
| 6            | 10.00640    | SIDE CURTAINS - W/ARCH TAUPE S310                                 | 1    | SET    |
| 6a           | 10.01027    | SIDE CURTAINS - W/ARCH & SS W/SHIELD TAUPE S310 (W/SS Windshield) | 1    | SET    |
| Not Pictured | 10.00549    | STORAGE BAG - LARGE TAUPE                                         | 1    | EA     |
| Not Pictured | 18-00020    | SHIPPING COVER - S310 (EXCLUDES ARCH)                             | 1    | EA     |
| Not Pictured | 18-00023    | SHIPPING COVER - LARGE ARCH COVER                                 | 1    | EA     |
|              |             | COCKPIT COVER BLACK                                               |      |        |
| 7            | 10.00625    | COCKPIT COVER - W/ARCH BLACK S310                                 | 1    | EA     |
|              |             | COCKPIT COVER BLUE                                                |      |        |
| 7            | 10.01303    | COCKPIT COVER - W/ARCH BLUE S310                                  | 1    | EA     |
|              |             | COCKPIT COVER TAUPE                                               | _    |        |
| 7            | 10.00641    | COCKPIT COVER - W/ARCH TAUPE S310                                 | 1    | EA     |
|              |             |                                                                   |      |        |