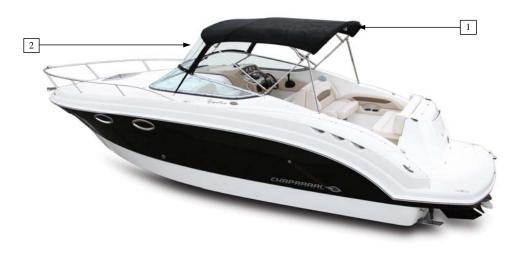

# Signature Canvas

| Item No.     | Part Number | Description                                       | Qty. | U.O.M. |
|--------------|-------------|---------------------------------------------------|------|--------|
|              |             | STANDARD BLACK CANVAS                             |      |        |
| 1            | 108204008   | BIMINI KIT - W/O ARCH BLACK S250                  | 1    | EA     |
| 2            | 108209008   | CONNECTOR - W/O ARCH BLACK S250                   | 1    | EA     |
| Not Pictured | 18-00051    | SHIPPING COVER - 250SIG                           | 1    | EA     |
|              |             | STANDARD BLUE CANVAS                              |      |        |
| 1            | 10.01142    | BIMINI KIT - W/O ARCH BLUE S250                   | 1    | EA     |
| 2            | 10.01145    | CONNECTOR - W/O ARCH BLUE S250                    | 1    | EA     |
| Not Pictured | 18-00051    | SHIPPING COVER - 250SIG                           | 1    | EA     |
|              |             | STANDARD TAUPE CANVAS                             |      |        |
| 1            | 10.00560    | BIMINI KIT - W/O ARCH TAUPE S250                  | 1    | EA     |
| 2            | 10.00561    | CONNECTOR - W/O ARCH TAUPE S250                   | 1    | EA     |
| Not Pictured | 18-00051    | SHIPPING COVER - 250SIG                           | 1    | EA     |
|              |             | STANDARD BLACK CANVAS WITH RADAR ARCH             |      |        |
| 3            | 108220008   | BIMINI KIT (REAR) - W/ARCH BLACK S250             | 1    | EA     |
| 4            | 108226008   | CONNECTOR - W/ARCH BLACK S250                     | 1    | EA     |
| 5            | 108214008   | BIMINI KIT (FWD) - W/ARCH BLACK S250              | 1    | EA     |
| Not Pictured | 18-00024    | SHIPPING COVER - SMALL ARCH COVER                 | 1    | EA     |
| Not Pictured | 18-00048    | SHIPPING COVER - 250 SIG W/ARCH                   | 1    | EA     |
|              |             | STANDARD BLUE CANVAS WITH RADAR ARCH              |      |        |
| 3            | 10.01144    | BIMINI KIT (REAR) - W/ARCH BLUE S250              | 1    | EA     |
| 4            | 10.01151    | CONNECTOR - W/ARCH BLUE S250                      | 1    | EA     |
| 5            | 10.01143    | BIMINI KIT (FWD) - W/ARCH BLUE S250               | 1    | EA     |
| Not Pictured | 18-00024    | SHIPPING COVER - SMALL ARCH COVER                 | 1    | EA     |
| Not Pictured | 18-00048    | SHIPPING COVER - 250 SIG W/ARCH                   | 1    | EA     |
|              |             | STANDARD TAUPE CANVAS WITH RADAR ARCH             |      |        |
| 3            | 10.00571    | BIMINI KIT (REAR) - W/ARCH TAUPE S250             | 1    | EA     |
| 4            | 10.00567    | CONNECTOR - W/ARCH TAUPE S250                     | 1    | EA     |
| 5            | 10.00570    | BIMINI KIT (FWD) - W/ARCH TAUPE S250              | 1    | EA     |
| Not Pictured | 18-00024    | SHIPPING COVER - SMALL ARCH COVER                 | 1    | EA     |
| Not Pictured | 18-00048    | SHIPPING COVER - 250 SIG W/ARCH                   | 1    | EA     |
|              |             | COCKPIT COVER BLACK                               |      |        |
| 6            | 108395008   | COCKPIT COVER - W/O PAD, ARCH, OR RAIL BLACK S250 | 1    | EA     |
|              |             | COCKPIT COVER BLUE                                |      |        |
| 6            | 10.01157    | COCKPIT COVER - W/O PAD, ARCH, OR RAIL BLUE S250  | 1    | EA     |
|              |             | COCKPIT COVER TAUPE                               |      |        |
| 6            | 10.00575    | COCKPIT COVER - W/O PAD, ARCH, OR RAIL TAUPE S250 | 1    | EA     |
|              |             | COCKPIT COVER BLACK WITH SUN PAD                  |      |        |
| 6            | 10.00342    | COCKPIT COVER - W/PAD W/O ARCH OR RAIL BLACK S250 | 1    | EA     |
|              |             | COCKPIT COVER BLUE WITH SUN PAD                   |      |        |
| 6            | 10.01158    | COCKPIT COVER - W/PAD W/O ARCH OR RAIL BLUE S250  | 1    | EA     |
|              |             | COCKPIT COVER TAUPE WITH SUN PAD                  |      |        |
| 6            | 10.00574    | COCKPIT COVER - W/PAD W/O ARCH OR RAIL TAUPE S250 | 1    | —EA    |
|              |             | COCKPIT COVER BLACK WITH SUN PAD AND STERN RAIL   |      |        |
| 6            | 108213008   | COCKPIT COVER - W/PAD & RAIL W/O ARCH BLACK S250  | 1    | EA     |
|              |             | COCKPIT COVER BLUE WITH SUN PAD AND STERN RAIL    |      |        |
| 6            | 10.01150    | COCKPIT COVER - W/PAD & RAIL W/O ARCH BLUE S250   | 1    | EA     |
|              |             | COCKPIT COVER TAUPE WITH SUN PAD AND STERN RAIL   |      |        |
| 6            | 10.00566    | COCKPIT COVER - W/PAD & RAIL W/O ARCH TAUPE S250  | 1    | EA     |
|              |             |                                                   |      |        |