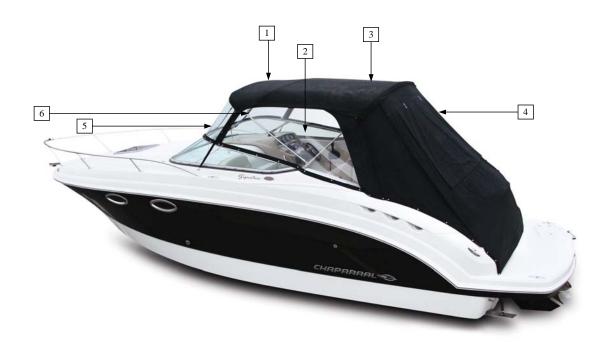

| Item No.     | Part Number | Description                                 | Qty.         | U.O.M. |
|--------------|-------------|---------------------------------------------|--------------|--------|
|              |             | STANDARD BLACK CANVAS                       |              |        |
| 1            | 10.00775    | BIMINI KIT - W/O ARCH BLACK S270            | 1            | EA     |
| 2            | 10.00777    | CONNECTOR - W/O ARCH BLACK S270             | 1            | EA     |
| Not Pictured | 18-00033    | SHIPPING COVER - 276 SIG                    | 1            | EA     |
|              |             | STANDARD BLUE CANVAS                        |              |        |
| 1            | 10.01237    | BIMINI KIT - W/O ARCH BLUE S270             | 1            | EA     |
| 2            | 10.01242    | CONNECTOR - W/O ARCH BLUE S270              | 1            | EA     |
| Not Pictured | 18-00033    | SHIPPING COVER - 276 SIG                    | 1            | EA     |
|              |             | STANDARD TAUPE CANVAS                       |              |        |
| 1            | 10.00531    | BIMINI KIT - W/O ARCH TAUPE S270            | 1            | EA     |
| 2            | 10.00533    | CONNECTOR - W/O ARCH TAUPE S270             | 1            | EA     |
| Not Pictured | 18-00033    | SHIPPING COVER - 276 SIG                    | 1            | EA     |
|              |             | STANDARD BLACK CANVAS WITH RADAR ARCH       |              |        |
| 3            | 10.00758    | BIMINI KIT (REAR) - W/ARCH BLACK S270       | 1            | EA     |
| 4            | 10.01037    | CONNECTOR - W/ARCH BLACK S270               | 1            | EA     |
| 5            | 10.00757    | BIMINI KIT (FWD) - W/ARCH BLACK S270        | 1            | EA     |
| Not Pictured | 18-00024    | SHIPPING COVER - SMALL ARCH COVER           | 1            | EA     |
|              |             | STANDARD BLUE CANVAS WITH RADAR ARCH        |              |        |
| 3            | 10.01229    | BIMINI KIT (REAR) - W/ARCH BLUE S270        | 1            | EA     |
| 4            | 10.01233    | CONNECTOR - W/ARCH BLUE S270                | 1            | EA     |
| 5            | 10.01228    | BIMINI KIT (FWD) - W/ARCH BLUE S270         | 1            | EA     |
| Not Pictured | 18-00024    | SHIPPING COVER - SMALL ARCH COVER           | 1            | EA     |
|              |             | STANDARD TAUPE CANVAS WITH RADAR ARCH       |              |        |
| 3            | 10.00541    | BIMINI KIT (REAR) - W/ARCH TAUPE S270       | 1            | EA     |
| 4            | 10.01036    | CONNECTOR - W/ARCH TAUPE S270               | 1            | EA     |
| 5            | 10.00540    | BIMINI KIT (FWD) - W/ARCH TAUPE S270        | 1            | EA     |
| Not Pictured | 18-00024    | SHIPPING COVER - SMALL ARCH COVER           | 1            | EA     |
| 1            |             | COCKPIT COVER BLACK                         |              |        |
| 6            | 10.00347    | COCKPIT COVER - W/O ARCH OR RAIL BLACK S270 | 1            | EA     |
|              |             | COCKPIT COVER BLUE                          |              |        |
| 6            | 10.01245    | COCKPIT COVER - W/O ARCH OR RAIL BLUE S270  | 1            | EA     |
|              |             | COCKPIT COVER TAUPE                         |              |        |
| 6            | 10.00538    | COCKPIT COVER - W/O ARCH OR RAIL TAUPE S270 | 1            | EA     |
|              |             | COCKPIT COVER BLACK WITH RAIL               |              |        |
| 6            | 10.00779    | COCKPIT COVER - W/O ARCH W/RAIL BLACK S270  | 1            | EA     |
|              |             | COCKPIT COVER BLUE WITH RAIL                |              |        |
| 6            | 10.01244    | COCKPIT COVER - W/O ARCH W/RAIL BLUE S270   | 1            | EA     |
|              |             | COCKPIT COVER TAUPE WITH RAIL               |              |        |
| 6            | 10.00539    | COCKPIT COVER - W/O ARCH W/RAIL TAUPE S270  | 1            | EA     |
|              |             | COCKPIT COVER BLACK WITH ARCH               |              |        |
| Not Pictured | 10.00348    | COCKPIT COVER - W/ARCH W/O RAIL BLACK S270  | 1            | EA     |
|              |             | COCKPIT COVER BLUE WITH ARCH                |              |        |
| Not Pictured | 10.01236    | COCKPIT COVER - W/ARCH W/O RAIL BLUE S270   | 1            | EA     |
|              |             | COCKPIT COVER TAUPE WITH ARCH               |              |        |
| Not Pictured | 10.00546    | COCKPIT COVER - W/ARCH W/O RAIL TAUPE S270  | 1            | EA     |
|              |             | COCKPIT COVER BLACK WITH ARCH AND RAIL      |              |        |
| Not Pictured | 10.00762    | COCKPIT COVER - W/ARCH & RAIL BLACK S270    | 1            | EA     |
|              |             | COCKPIT COVER BLUE WITH ARCH AND RAIL       | <del>-</del> |        |
| Not Pictured | 10.01235    | COCKPIT COVER - W/ARCH & RAIL BLUE S270     | 1            | EA     |
|              |             | COCKPIT COVER TAUPE WITH ARCH AND RAIL      | -            |        |
| Not Pictured | 10.00547    | COCKPIT COVER - W/ARCH & RAIL TAUPE S270    | 1            | EA     |
| -1011100     | 10.00017    | COCHETE CO. LEC INCIDENTAL INCIDENTAL       |              | -// 1  |

| Item No.     | Part Number | Description                                 | Qty. | U.O.M. |
|--------------|-------------|---------------------------------------------|------|--------|
|              |             | CAMPER CANVAS BLACK                         |      |        |
| 1            | 10.00992    | SIDE CURTAIN (CAMPER) - W/O ARCH BLACK S270 | 1    | SET    |
| 2            | 10.00350    | AFT CURTAIN - W/O ARCH OR RAIL BLACK S270   | 1    | EA     |
| 3            | 10.00778    | SIDE CURTAINS - W/O ARCH BLACK S270         | 1    | SET    |
| 4            | 10.00776    | CAMPER KIT - BLACK S270                     | 1    | EA     |
| Not Pictured | 107150008   | STORAGE BAG - LARGE BLACK                   | 1    | EA     |
|              |             | CAMPER CANVAS BLUE                          |      |        |
| 1            | 10.01239    | SIDE CURTAIN (CAMPER) - W/O ARCH BLUE S270  | 1    | SET    |
| 2            | 10.01241    | AFT CURTAIN - W/O ARCH OR RAIL BLUE S270    | 1    | EA     |
| 3            | 10.01243    | SIDE CURTAINS - W/O ARCH BLUE S270          | 1    | SET    |
| 4            | 10.01238    | CAMPER KIT - BLUE S270                      | 1    | EA     |
| Not Pictured | 10.01413    | STORAGE BAG - LARGE BLUE                    | 1    | EA     |
|              |             | CAMPER CANVAS TAUPE                         |      |        |
| 1            | 10.00535    | SIDE CURTAIN (CAMPER) - W/O ARCH TAUPE S270 | 1    | SET    |
| 2            | 10.00536    | AFT CURTAIN - W/O ARCH OR RAIL TAUPE S270   | 1    | EA     |
| 3            | 10.00534    | SIDE CURTAINS - W/O ARCH TAUPE S270         | 1    | SET    |
| 4            | 10.00532    | CAMPER KIT - TAUPE S270                     | 1    | EA     |
| Not Pictured | 10.00549    | STORAGE BAG - LARGE TAUPE                   | 1    | EA     |
|              |             | CAMPER CANVAS BLACK WITH STERN RAIL         |      |        |
| 1            | 10.00778    | SIDE CURTAINS - W/O ARCH BLACK S270         | 1    | SET    |
| 2            | 10.00346    | AFT CURTAIN - W/O ARCH W/RAIL BLACK S270    | 1    | EA     |
| 3            | 10.00992    | SIDE CURTAIN (CAMPER) - W/O ARCH BLACK S270 | 1    | EA     |
| Not Pictured | 107150008   | STORAGE BAG - LARGE BLACK                   | 1    | EA     |
|              |             | CAMPER CANVAS BLUE WITH STERN RAIL          |      |        |
| 1            | 10.01243    | SIDE CURTAINS - W/O ARCH BLUE S270          | 1    | SET    |
| 2            | 10.01240    | AFT CURTAIN - W/O ARCH W/RAIL BLUE S270     | 1    | EA     |
| 3            | 10.01239    | SIDE CURTAIN (CAMPER) - W/O ARCH BLUE S270  | 1    | EA     |
| Not Pictured | 10.01413    | STORAGE BAG - LARGE BLUE                    | 1    | EA     |
|              |             | CAMPER CANVAS TAUPE WITH STERN RAIL         |      |        |
| 1            | 10.00534    | SIDE CURTAINS - W/O ARCH TAUPE S270         | 1    | SET    |
| 2            | 10.00537    | AFT CURTAIN - W/O ARCH W/RAIL TAUPE S270    | 1    | EA     |
| 3            | 10.00535    | SIDE CURTAIN (CAMPER) - W/O ARCH TAUPE S270 | 1    | EA     |
| Not Pictured | 10.00549    | STORAGE BAG - LARGE TAUPE                   | 1    | EA     |