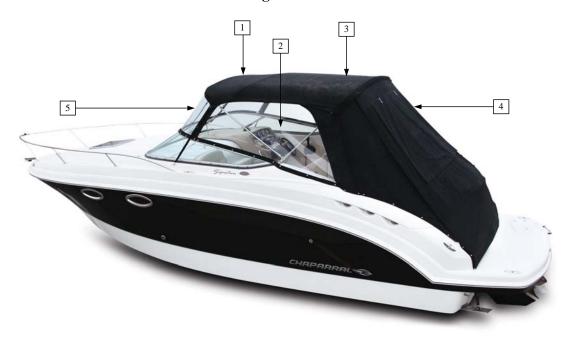

# Signature Canvas

| Item No.     | Part Number | Description                                       | Qty. | U.O.M. |
|--------------|-------------|---------------------------------------------------|------|--------|
|              |             | STANDARD BLACK CANVAS                             |      |        |
| 1            | 108204008   | BIMINI KIT - W/O ARCH BLACK S250                  | 1    | EA     |
| 2            | 108209008   | CONNECTOR - W/O ARCH BLACK S250                   | 1    | EA     |
| Not Pictured | 18-00051    | SHIPPING COVER - 250SIG                           | 1    | EA     |
|              |             | STANDARD BLUE CANVAS                              |      |        |
| 1            | 10.01142    | BIMINI KIT - W/O ARCH BLUE S250                   | 1    | EA     |
| 2            | 10.01145    | CONNECTOR - W/O ARCH BLUE S250                    | 1    | EA     |
| Not Pictured | 18-00051    | SHIPPING COVER - 250SIG                           | 1    | EA     |
|              |             | STANDARD TAUPE CANVAS                             |      |        |
| 1            | 10.00560    | BIMINI KIT - W/O ARCH TAUPE S250                  | 1    | EA     |
| 2            | 10.00561    | CONNECTOR - W/O ARCH TAUPE S250                   | 1    | EA     |
| Not Pictured | 18-00051    | SHIPPING COVER - 250SIG                           | 1    | EA     |
|              |             | STANDARD BLACK CANVAS WITH RADAR ARCH             |      |        |
| 3            | 108220008   | BIMINI KIT (REAR) - W/ARCH BLACK S250             | 1    | EA     |
| 4            | 108226008   | CONNECTOR - W/ARCH BLACK S250                     | 1    | EA     |
| 5            | 108214008   | BIMINI KIT (FWD) - W/ARCH BLACK S250              | 1    | EA     |
| Not Pictured | 18-00024    | SHIPPING COVER - SMALL ARCH COVER                 | 1    | EA     |
| Not Pictured | 18-00048    | SHIPPING COVER - 250 SIG W/ARCH                   | 1    | EA     |
|              |             | STANDARD BLUE CANVAS WITH RADAR ARCH              |      |        |
| 3            | 10.01144    | BIMINI KIT (REAR) - W/ARCH BLUE S250              | 1    | EA     |
| 4            | 10.01151    | CONNECTOR - W/ARCH BLUE S250                      | 1    | EA     |
| 5            | 10.01143    | BIMINI KIT (FWD) - W/ARCH BLUE S250               | 1    | EA     |
| Not Pictured | 18-00024    | SHIPPING COVER - SMALL ARCH COVER                 | 1    | EA     |
| Not Pictured | 18-00048    | SHIPPING COVER - 250 SIG W/ARCH                   | 1    | EA     |
|              |             | STANDARD TAUPE CANVAS WITH RADAR ARCH             |      |        |
| 3            | 10.00571    | BIMINI KIT (REAR) - W/ARCH TAUPE S250             | 1    | EA     |
| 4            | 10.00567    | CONNECTOR - W/ARCH TAUPE S250                     | 1    | EA     |
| 5            | 10.00570    | BIMINI KIT (FWD) - W/ARCH TAUPE S250              | 1    | EA     |
| Not Pictured | 18-00024    | SHIPPING COVER - SMALL ARCH COVER                 | 1    | EA     |
| Not Pictured | 18-00048    | SHIPPING COVER - 250 SIG W/ARCH                   | 1    | EA     |
|              |             | COCKPIT COVER BLACK                               |      |        |
| 6            | 108395008   | COCKPIT COVER - W/O PAD, ARCH, OR RAIL BLACK S250 | 1    | EA     |
|              |             | COCKPIT COVER BLUE                                |      |        |
| 6            | 10.01157    | COCKPIT COVER - W/O PAD, ARCH, OR RAIL BLUE S250  | 1    | EA     |
|              |             | COCKPIT COVER TAUPE                               |      |        |
| 6            | 10.00575    | COCKPIT COVER - W/O PAD, ARCH, OR RAIL TAUPE S250 | 1    | EA     |
|              |             | COCKPIT COVER BLACK WITH SUN PAD                  |      |        |
| 6            | 10.00342    | COCKPIT COVER - W/PAD W/O ARCH OR RAIL BLACK S250 | 1    | EA     |
|              |             | COCKPIT COVER BLUE WITH SUN PAD                   |      |        |
| 6            | 10.01158    | COCKPIT COVER - W/PAD W/O ARCH OR RAIL BLUE S250  | 1    | EA     |
|              |             | COCKPIT COVER TAUPE WITH SUN PAD                  |      |        |
| 6            | 10.00574    | COCKPIT COVER - W/PAD W/O ARCH OR RAIL TAUPE S250 | 1    | —EA    |
|              |             | COCKPIT COVER BLACK WITH SUN PAD AND STERN RAIL   |      |        |
| 6            | 108213008   | COCKPIT COVER - W/PAD & RAIL W/O ARCH BLACK S250  | 1    | EA     |
|              |             | COCKPIT COVER BLUE WITH SUN PAD AND STERN RAIL    |      |        |
| 6            | 10.01150    | COCKPIT COVER - W/PAD & RAIL W/O ARCH BLUE S250   | 1    | EA     |
|              |             | COCKPIT COVER TAUPE WITH SUN PAD AND STERN RAIL   |      |        |
| 6            | 10.00566    | COCKPIT COVER - W/PAD & RAIL W/O ARCH TAUPE S250  | 1    | EA     |
|              |             |                                                   |      |        |

|               |                      | Signature 250                                           |      |        |
|---------------|----------------------|---------------------------------------------------------|------|--------|
| Item No.      | Part Number          | Description                                             | Qty. | U.O.M. |
|               |                      | CAMPER CANVAS BLACK                                     |      |        |
| 1             | 108212008            | CMPR AFT CURTAIN - W/O PAD, ARCH, OR RAIL BLACK S250    | 1    | EA     |
| 2             | 108210008            | SIDE CURTAINS - W/O ARCH BLACK S250                     | 1    | ST     |
| Not Pictured  | 107150008            | STORAGE BAG - LARGE BLACK                               | 1    | EA     |
|               |                      | CAMPER CANVAS BLUE                                      |      |        |
| 1             | 10.01148             | CMPR AFT CURTAIN - W/O PAD,ARCH,OR RAIL BLUE S250       | 1    | EA     |
| 2             | 10.01146             | SIDE CURTAINS - W/O ARCH BLUE S250                      | 1    | ST     |
| Not Pictured  | 10.01413             | STORAGE BAG - LARGE BLUE                                | 1    | EA     |
|               |                      | CAMPER CANVAS TAUPE                                     |      |        |
| 1             | 10.00563             | CMPR AFT CURTAIN - W/O PAD, ARCH, OR RAIL TAUPE S250    | 1    | EA     |
| 2             | 10.00562             | SIDE CURTAINS - W/O ARCH TAUPE S250                     | 1    | ST     |
| Not Pictured  | 10.00549             | STORAGE BAG - LARGE TAUPE                               | 1    | EA     |
| rot rictarea  | 10.0051)             | CAMPER CANVAS BLACK WITH SUN PAD                        |      |        |
| 1             | 10.00343             | CMPR AFT CURTAIN - W/PAD W/O ARCH/RAIL BLACK S250       | 1    | EA     |
| 2             |                      |                                                         | 1    |        |
|               | 108210008            | SIDE CURTAINS - W/O ARCH BLACK S250                     |      | ST     |
| Not Pictured  | 107150008            | STORAGE BAG - LARGE BLACK                               | 1    | EA     |
|               | 10.011.10            | CAMPER CANVAS BLUE WITH SUN PAD                         |      |        |
| 1             | 10.01149             | CMPR AFT CURTAIN - W/PAD W/O ARCH/RAIL BLUE S250        | 1    | EA     |
| 2             | 10.01146             | SIDE CURTAINS - W/O ARCH BLUE S250                      | 1    | ST     |
| Not Pictured  | 10.01413             | STORAGE BAG - LARGE BLUE                                | 1    | EA     |
|               |                      | CAMPER CANVAS TAUPE WITH SUN PAD                        |      |        |
| 1             | 10.00564             | CMPR AFT CURTAIN - W/PAD W/O ARCH/RAIL TAUPE S250       | 1    | EA     |
| 2             | 10.00562             | SIDE CURTAINS - W/O ARCH TAUPE S250                     | 1    | ST     |
| Not Pictured  | 10.00549             | STORAGE BAG - LARGE TAUPE                               | 1    | EA     |
|               |                      | CAMPER CANVAS TAUPE WITH SUN PAD AND RAIL               |      |        |
| 1             | 10.00565             | CMPR AFT CURTAIN - W/PAD & RAIL W/O ARCH TAUPE 250      | 1    | EA     |
| 2             | 10.00562             | SIDE CURTAINS - W/O ARCH TAUPE S250                     | 1    | EA     |
| Not Pictured  | 10.00549             | STORAGE BAG - LARGE TAUPE                               | 1    | EA     |
|               |                      | CAMPER CANVAS BLACK WITH SUN PAD AND RAIL               |      |        |
| 1             | 108211008            | CMPR AFT CURTAIN - W/PAD & RAIL W/O ARCH BLACK 250      | 1    | EA     |
| 2             | 108210008            | SIDE CURTAINS - W/O ARCH BLACK S250                     | 1    | ST     |
| Not Pictured  | 107150008            | STORAGE BAG - LARGE BLACK                               | 1    | EA     |
|               |                      | CAMPER CANVAS BLUE WITH SUN PAD AND RAIL                |      |        |
| 1             | 10.01147             | CMPR AFT CURTAIN - W/PAD & RAIL W/O ARCH BLUE 250       | 1    | EA     |
| 2             | 10.01146             | SIDE CURTAINS - W/O ARCH BLUE S250                      | 1    | ST     |
| Not Pictured  | 10.01413             | STORAGE BAG - LARGE BLUE                                | 1    | EA     |
|               |                      | CAMPER CANVAS BLACK WITH RADAR ARCH                     |      |        |
| 1             | 108228008            | CMPR AFT CURTAIN - W/ARCH W/O PAD/RAIL BLACK S250       | 1    | EA     |
| 2             | 10822700             | SIDE CURTAINS - W/ARCH BLACK S250                       | 1    | ST     |
| Not Pictured  | 107150008            | STORAGE BAG - LARGE BLACK                               | 1    | EA     |
| tot i ictarca | 107130000            | CAMPER CANVAS BLUE WITH RADAR ARCH                      |      | En     |
| 1             | 10.01153             | CMPR AFT CURTAIN - W/ARCH W/O PAD/RAIL BLUE S250        | 1    | EA     |
| 2             | 10.01152             | SIDE CURTAINS - W/ARCH BLUE \$250                       | 1    | ST     |
|               | 10.01132             |                                                         |      |        |
| Not Pictured  | 10.01415             | STORAGE BAG - LARGE BLUE                                | 1    | EA     |
| 1             | 10.00572             | CAMPER CANVAS TAUPE WITH RADAR ARCH                     |      |        |
| 1             | 10.00572             | CMPR AFT CURTAIN - W/ARCH W/O PAD/RAIL TAUPE S250       | 1    | EA     |
| 2             | 10.00568             | SIDE CURTAINS - W/ARCH TAUPE \$250                      | 1    | ST     |
| Not Pictured  | 10.00549             | STORAGE BAG - LARGE TAUPE                               | 1    | EA     |
|               | 40.005 : :           | CAMPER CANVAS BLACK WITH RADAR ARCH AND SUNPAD          |      |        |
| 1             | 10.00344             | CMPR AFT CURTAIN - W/PAD & ARCH W/O RAIL BLACK 250      | 1    | EA     |
| 2             | 108227008            | SIDE CURTAINS - W/ARCH BLACK S250                       | 1    | ST     |
| Not Pictured  | 107150008            | STORAGE BAG - LARGE BLACK                               | 1    | EA     |
|               |                      | CAMPER CANVAS BLUE WITH RADAR ARCH AND SUNPAD           |      |        |
|               |                      | CMED A PET CUID TAIN A WIDAR O A PICH WHO DAM DI HE 250 | 1    | EA     |
| 1             | 10.01155             | CMPR AFT CURTAIN - W/PAD & ARCH W/O RAIL BLUE 250       | 1    | EA     |
| 1 2           | 10.01155<br>10.01152 | SIDE CURTAINS - W/PAD & ARCH W/O RAIL BLUE 250          | 1    | ST     |