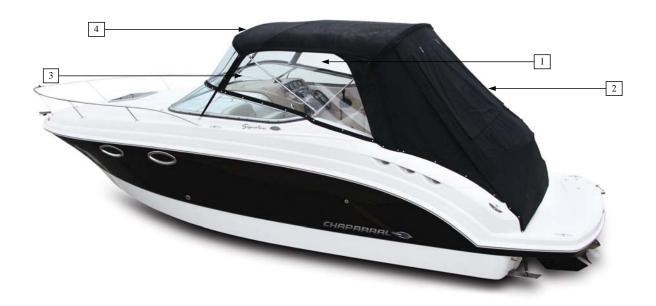

|               |                      | Signature 250                                           |      |        |
|---------------|----------------------|---------------------------------------------------------|------|--------|
| Item No.      | Part Number          | Description                                             | Qty. | U.O.M. |
|               |                      | CAMPER CANVAS BLACK                                     |      |        |
| 1             | 108212008            | CMPR AFT CURTAIN - W/O PAD, ARCH, OR RAIL BLACK S250    | 1    | EA     |
| 2             | 108210008            | SIDE CURTAINS - W/O ARCH BLACK S250                     | 1    | ST     |
| Not Pictured  | 107150008            | STORAGE BAG - LARGE BLACK                               | 1    | EA     |
|               |                      | CAMPER CANVAS BLUE                                      |      |        |
| 1             | 10.01148             | CMPR AFT CURTAIN - W/O PAD,ARCH,OR RAIL BLUE S250       | 1    | EA     |
| 2             | 10.01146             | SIDE CURTAINS - W/O ARCH BLUE S250                      | 1    | ST     |
| Not Pictured  | 10.01413             | STORAGE BAG - LARGE BLUE                                | 1    | EA     |
|               |                      | CAMPER CANVAS TAUPE                                     |      |        |
| 1             | 10.00563             | CMPR AFT CURTAIN - W/O PAD, ARCH, OR RAIL TAUPE S250    | 1    | EA     |
| 2             | 10.00562             | SIDE CURTAINS - W/O ARCH TAUPE S250                     | 1    | ST     |
| Not Pictured  | 10.00549             | STORAGE BAG - LARGE TAUPE                               | 1    | EA     |
| rot rictarea  | 10.0051)             | CAMPER CANVAS BLACK WITH SUN PAD                        |      |        |
| 1             | 10.00343             | CMPR AFT CURTAIN - W/PAD W/O ARCH/RAIL BLACK S250       | 1    | EA     |
| 2             |                      |                                                         | 1    |        |
|               | 108210008            | SIDE CURTAINS - W/O ARCH BLACK S250                     |      | ST     |
| Not Pictured  | 107150008            | STORAGE BAG - LARGE BLACK                               | 1    | EA     |
|               | 10.011.10            | CAMPER CANVAS BLUE WITH SUN PAD                         |      |        |
| 1             | 10.01149             | CMPR AFT CURTAIN - W/PAD W/O ARCH/RAIL BLUE S250        | 1    | EA     |
| 2             | 10.01146             | SIDE CURTAINS - W/O ARCH BLUE S250                      | 1    | ST     |
| Not Pictured  | 10.01413             | STORAGE BAG - LARGE BLUE                                | 1    | EA     |
|               |                      | CAMPER CANVAS TAUPE WITH SUN PAD                        |      |        |
| 1             | 10.00564             | CMPR AFT CURTAIN - W/PAD W/O ARCH/RAIL TAUPE S250       | 1    | EA     |
| 2             | 10.00562             | SIDE CURTAINS - W/O ARCH TAUPE S250                     | 1    | ST     |
| Not Pictured  | 10.00549             | STORAGE BAG - LARGE TAUPE                               | 1    | EA     |
|               |                      | CAMPER CANVAS TAUPE WITH SUN PAD AND RAIL               |      |        |
| 1             | 10.00565             | CMPR AFT CURTAIN - W/PAD & RAIL W/O ARCH TAUPE 250      | 1    | EA     |
| 2             | 10.00562             | SIDE CURTAINS - W/O ARCH TAUPE S250                     | 1    | EA     |
| Not Pictured  | 10.00549             | STORAGE BAG - LARGE TAUPE                               | 1    | EA     |
|               |                      | CAMPER CANVAS BLACK WITH SUN PAD AND RAIL               |      |        |
| 1             | 108211008            | CMPR AFT CURTAIN - W/PAD & RAIL W/O ARCH BLACK 250      | 1    | EA     |
| 2             | 108210008            | SIDE CURTAINS - W/O ARCH BLACK S250                     | 1    | ST     |
| Not Pictured  | 107150008            | STORAGE BAG - LARGE BLACK                               | 1    | EA     |
|               |                      | CAMPER CANVAS BLUE WITH SUN PAD AND RAIL                |      |        |
| 1             | 10.01147             | CMPR AFT CURTAIN - W/PAD & RAIL W/O ARCH BLUE 250       | 1    | EA     |
| 2             | 10.01146             | SIDE CURTAINS - W/O ARCH BLUE S250                      | 1    | ST     |
| Not Pictured  | 10.01413             | STORAGE BAG - LARGE BLUE                                | 1    | EA     |
|               |                      | CAMPER CANVAS BLACK WITH RADAR ARCH                     |      |        |
| 1             | 108228008            | CMPR AFT CURTAIN - W/ARCH W/O PAD/RAIL BLACK S250       | 1    | EA     |
| 2             | 10822700             | SIDE CURTAINS - W/ARCH BLACK S250                       | 1    | ST     |
| Not Pictured  | 107150008            | STORAGE BAG - LARGE BLACK                               | 1    | EA     |
| tot i ictarca | 107130000            | CAMPER CANVAS BLUE WITH RADAR ARCH                      |      | En     |
| 1             | 10.01153             | CMPR AFT CURTAIN - W/ARCH W/O PAD/RAIL BLUE S250        | 1    | EA     |
| 2             | 10.01152             | SIDE CURTAINS - W/ARCH BLUE \$250                       | 1    | ST     |
|               | 10.01132             |                                                         |      |        |
| Not Pictured  | 10.01415             | STORAGE BAG - LARGE BLUE                                | 1    | EA     |
| 1             | 10.00572             | CAMPER CANVAS TAUPE WITH RADAR ARCH                     |      |        |
| 1             | 10.00572             | CMPR AFT CURTAIN - W/ARCH W/O PAD/RAIL TAUPE S250       | 1    | EA     |
| 2             | 10.00568             | SIDE CURTAINS - W/ARCH TAUPE \$250                      | 1    | ST     |
| Not Pictured  | 10.00549             | STORAGE BAG - LARGE TAUPE                               | 1    | EA     |
|               | 40.005 : :           | CAMPER CANVAS BLACK WITH RADAR ARCH AND SUNPAD          |      |        |
| 1             | 10.00344             | CMPR AFT CURTAIN - W/PAD & ARCH W/O RAIL BLACK 250      | 1    | EA     |
| 2             | 108227008            | SIDE CURTAINS - W/ARCH BLACK S250                       | 1    | ST     |
| Not Pictured  | 107150008            | STORAGE BAG - LARGE BLACK                               | 1    | EA     |
|               |                      | CAMPER CANVAS BLUE WITH RADAR ARCH AND SUNPAD           |      |        |
|               |                      | CMED A PET CUID TAIN A WIDAR O A PICH WHO DAM DI HE 250 | 1    | EA     |
| 1             | 10.01155             | CMPR AFT CURTAIN - W/PAD & ARCH W/O RAIL BLUE 250       | 1    | EA     |
| 1 2           | 10.01155<br>10.01152 | SIDE CURTAINS - W/PAD & ARCH W/O RAIL BLUE 250          | 1    | ST     |