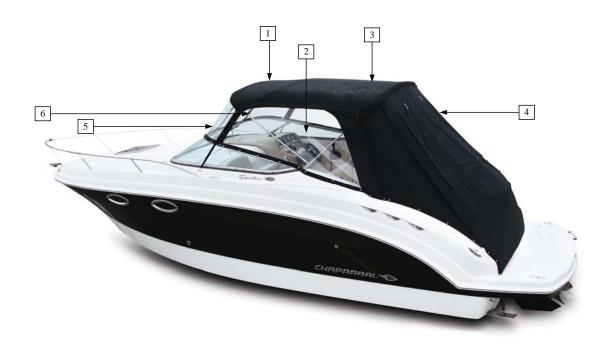

# Signature Canvas

| Item No.     | Part Number | Description                                       | Qty. | U.O.M. |
|--------------|-------------|---------------------------------------------------|------|--------|
|              |             | STANDARD BLACK CANVAS                             |      |        |
| 1            | 108204008   | BIMINI KIT - W/O ARCH BLACK S250                  | 1    | EA     |
| 2            | 108209008   | CONNECTOR - W/O ARCH BLACK S250                   | 1    | EA     |
| Not Pictured | 18-00051    | SHIPPING COVER - 250SIG                           | 1    | EA     |
|              |             | STANDARD BLUE CANVAS                              |      |        |
| 1            | 10.01142    | BIMINI KIT - W/O ARCH BLUE S250                   | 1    | EA     |
| 2            | 10.01145    | CONNECTOR - W/O ARCH BLUE S250                    | 1    | EA     |
| Not Pictured | 18-00051    | SHIPPING COVER - 250SIG                           | 1    | EA     |
|              |             | STANDARD TAUPE CANVAS                             |      |        |
| 1            | 10.00560    | BIMINI KIT - W/O ARCH TAUPE S250                  | 1    | EA     |
| 2            | 10.00561    | CONNECTOR - W/O ARCH TAUPE S250                   | 1    | EA     |
| Not Pictured | 18-00051    | SHIPPING COVER - 250SIG                           | 1    | EA     |
|              |             | STANDARD BLACK CANVAS WITH RADAR ARCH             |      |        |
| 3            | 108220008   | BIMINI KIT (REAR) - W/ARCH BLACK S250             | 1    | EA     |
| 4            | 108226008   | CONNECTOR - W/ARCH BLACK S250                     | 1    | EA     |
| 5            | 108214008   | BIMINI KIT (FWD) - W/ARCH BLACK S250              | 1    | EA     |
| Not Pictured | 18-00024    | SHIPPING COVER - SMALL ARCH COVER                 | 1    | EA     |
| Not Pictured | 18-00048    | SHIPPING COVER - 250 SIG W/ARCH                   | 1    | EA     |
|              |             | STANDARD BLUE CANVAS WITH RADAR ARCH              |      |        |
| 3            | 10.01144    | BIMINI KIT (REAR) - W/ARCH BLUE S250              | 1    | EA     |
| 4            | 10.01151    | CONNECTOR - W/ARCH BLUE S250                      | 1    | EA     |
| 5            | 10.01143    | BIMINI KIT (FWD) - W/ARCH BLUE S250               | 1    | EA     |
| Not Pictured | 18-00024    | SHIPPING COVER - SMALL ARCH COVER                 | 1    | EA     |
| Not Pictured | 18-00048    | SHIPPING COVER - 250 SIG W/ARCH                   | 1    | EA     |
|              |             | STANDARD TAUPE CANVAS WITH RADAR ARCH             |      |        |
| 3            | 10.00571    | BIMINI KIT (REAR) - W/ARCH TAUPE S250             | 1    | EA     |
| 4            | 10.00567    | CONNECTOR - W/ARCH TAUPE S250                     | 1    | EA     |
| 5            | 10.00570    | BIMINI KIT (FWD) - W/ARCH TAUPE S250              | 1    | EA     |
| Not Pictured | 18-00024    | SHIPPING COVER - SMALL ARCH COVER                 | 1    | EA     |
| Not Pictured | 18-00048    | SHIPPING COVER - 250 SIG W/ARCH                   | 1    | EA     |
|              |             | COCKPIT COVER BLACK                               |      |        |
| 6            | 108395008   | COCKPIT COVER - W/O PAD, ARCH, OR RAIL BLACK S250 | 1    | EA     |
|              |             | COCKPIT COVER BLUE                                |      |        |
| 6            | 10.01157    | COCKPIT COVER - W/O PAD, ARCH, OR RAIL BLUE S250  | 1    | EA     |
|              |             | COCKPIT COVER TAUPE                               |      |        |
| 6            | 10.00575    | COCKPIT COVER - W/O PAD, ARCH, OR RAIL TAUPE S250 | 1    | EA     |
|              |             | COCKPIT COVER BLACK WITH SUN PAD                  |      |        |
| 6            | 10.00342    | COCKPIT COVER - W/PAD W/O ARCH OR RAIL BLACK S250 | 1    | EA     |
|              |             | COCKPIT COVER BLUE WITH SUN PAD                   |      |        |
| 6            | 10.01158    | COCKPIT COVER - W/PAD W/O ARCH OR RAIL BLUE S250  | 1    | EA     |
|              |             | COCKPIT COVER TAUPE WITH SUN PAD                  |      |        |
| 6            | 10.00574    | COCKPIT COVER - W/PAD W/O ARCH OR RAIL TAUPE S250 | 1    | —EA    |
|              |             | COCKPIT COVER BLACK WITH SUN PAD AND STERN RAIL   |      |        |
| 6            | 108213008   | COCKPIT COVER - W/PAD & RAIL W/O ARCH BLACK S250  | 1    | EA     |
|              |             | COCKPIT COVER BLUE WITH SUN PAD AND STERN RAIL    |      |        |
| 6            | 10.01150    | COCKPIT COVER - W/PAD & RAIL W/O ARCH BLUE S250   | 1    | EA     |
|              |             | COCKPIT COVER TAUPE WITH SUN PAD AND STERN RAIL   |      |        |
| 6            | 10.00566    | COCKPIT COVER - W/PAD & RAIL W/O ARCH TAUPE S250  | 1    | EA     |
|              |             |                                                   |      |        |

|               |                      | Signature 250                                           |      |        |
|---------------|----------------------|---------------------------------------------------------|------|--------|
| Item No.      | Part Number          | Description                                             | Qty. | U.O.M. |
|               |                      | CAMPER CANVAS BLACK                                     |      |        |
| 1             | 108212008            | CMPR AFT CURTAIN - W/O PAD, ARCH, OR RAIL BLACK S250    | 1    | EA     |
| 2             | 108210008            | SIDE CURTAINS - W/O ARCH BLACK S250                     | 1    | ST     |
| Not Pictured  | 107150008            | STORAGE BAG - LARGE BLACK                               | 1    | EA     |
|               |                      | CAMPER CANVAS BLUE                                      |      |        |
| 1             | 10.01148             | CMPR AFT CURTAIN - W/O PAD,ARCH,OR RAIL BLUE S250       | 1    | EA     |
| 2             | 10.01146             | SIDE CURTAINS - W/O ARCH BLUE S250                      | 1    | ST     |
| Not Pictured  | 10.01413             | STORAGE BAG - LARGE BLUE                                | 1    | EA     |
|               |                      | CAMPER CANVAS TAUPE                                     |      |        |
| 1             | 10.00563             | CMPR AFT CURTAIN - W/O PAD, ARCH, OR RAIL TAUPE S250    | 1    | EA     |
| 2             | 10.00562             | SIDE CURTAINS - W/O ARCH TAUPE S250                     | 1    | ST     |
| Not Pictured  | 10.00549             | STORAGE BAG - LARGE TAUPE                               | 1    | EA     |
| rot rictarea  | 10.0051)             | CAMPER CANVAS BLACK WITH SUN PAD                        |      |        |
| 1             | 10.00343             | CMPR AFT CURTAIN - W/PAD W/O ARCH/RAIL BLACK S250       | 1    | EA     |
| 2             |                      |                                                         | 1    |        |
|               | 108210008            | SIDE CURTAINS - W/O ARCH BLACK S250                     |      | ST     |
| Not Pictured  | 107150008            | STORAGE BAG - LARGE BLACK                               | 1    | EA     |
|               | 10.011.10            | CAMPER CANVAS BLUE WITH SUN PAD                         |      |        |
| 1             | 10.01149             | CMPR AFT CURTAIN - W/PAD W/O ARCH/RAIL BLUE S250        | 1    | EA     |
| 2             | 10.01146             | SIDE CURTAINS - W/O ARCH BLUE S250                      | 1    | ST     |
| Not Pictured  | 10.01413             | STORAGE BAG - LARGE BLUE                                | 1    | EA     |
|               |                      | CAMPER CANVAS TAUPE WITH SUN PAD                        |      |        |
| 1             | 10.00564             | CMPR AFT CURTAIN - W/PAD W/O ARCH/RAIL TAUPE S250       | 1    | EA     |
| 2             | 10.00562             | SIDE CURTAINS - W/O ARCH TAUPE S250                     | 1    | ST     |
| Not Pictured  | 10.00549             | STORAGE BAG - LARGE TAUPE                               | 1    | EA     |
|               |                      | CAMPER CANVAS TAUPE WITH SUN PAD AND RAIL               |      |        |
| 1             | 10.00565             | CMPR AFT CURTAIN - W/PAD & RAIL W/O ARCH TAUPE 250      | 1    | EA     |
| 2             | 10.00562             | SIDE CURTAINS - W/O ARCH TAUPE S250                     | 1    | EA     |
| Not Pictured  | 10.00549             | STORAGE BAG - LARGE TAUPE                               | 1    | EA     |
|               |                      | CAMPER CANVAS BLACK WITH SUN PAD AND RAIL               |      |        |
| 1             | 108211008            | CMPR AFT CURTAIN - W/PAD & RAIL W/O ARCH BLACK 250      | 1    | EA     |
| 2             | 108210008            | SIDE CURTAINS - W/O ARCH BLACK S250                     | 1    | ST     |
| Not Pictured  | 107150008            | STORAGE BAG - LARGE BLACK                               | 1    | EA     |
|               |                      | CAMPER CANVAS BLUE WITH SUN PAD AND RAIL                |      |        |
| 1             | 10.01147             | CMPR AFT CURTAIN - W/PAD & RAIL W/O ARCH BLUE 250       | 1    | EA     |
| 2             | 10.01146             | SIDE CURTAINS - W/O ARCH BLUE S250                      | 1    | ST     |
| Not Pictured  | 10.01413             | STORAGE BAG - LARGE BLUE                                | 1    | EA     |
|               |                      | CAMPER CANVAS BLACK WITH RADAR ARCH                     |      |        |
| 1             | 108228008            | CMPR AFT CURTAIN - W/ARCH W/O PAD/RAIL BLACK S250       | 1    | EA     |
| 2             | 10822700             | SIDE CURTAINS - W/ARCH BLACK S250                       | 1    | ST     |
| Not Pictured  | 107150008            | STORAGE BAG - LARGE BLACK                               | 1    | EA     |
| tot i ictarca | 107130000            | CAMPER CANVAS BLUE WITH RADAR ARCH                      |      | En     |
| 1             | 10.01153             | CMPR AFT CURTAIN - W/ARCH W/O PAD/RAIL BLUE S250        | 1    | EA     |
| 2             | 10.01152             | SIDE CURTAINS - W/ARCH BLUE \$250                       | 1    | ST     |
|               | 10.01132             |                                                         |      |        |
| Not Pictured  | 10.01415             | STORAGE BAG - LARGE BLUE                                | 1    | EA     |
| 1             | 10.00572             | CAMPER CANVAS TAUPE WITH RADAR ARCH                     |      |        |
| 1             | 10.00572             | CMPR AFT CURTAIN - W/ARCH W/O PAD/RAIL TAUPE S250       | 1    | EA     |
| 2             | 10.00568             | SIDE CURTAINS - W/ARCH TAUPE \$250                      | 1    | ST     |
| Not Pictured  | 10.00549             | STORAGE BAG - LARGE TAUPE                               | 1    | EA     |
|               | 40.005 : :           | CAMPER CANVAS BLACK WITH RADAR ARCH AND SUNPAD          |      |        |
| 1             | 10.00344             | CMPR AFT CURTAIN - W/PAD & ARCH W/O RAIL BLACK 250      | 1    | EA     |
| 2             | 108227008            | SIDE CURTAINS - W/ARCH BLACK S250                       | 1    | ST     |
| Not Pictured  | 107150008            | STORAGE BAG - LARGE BLACK                               | 1    | EA     |
|               |                      | CAMPER CANVAS BLUE WITH RADAR ARCH AND SUNPAD           |      |        |
|               |                      | CMED A PET CUID TAIN A WIDAR O A PICH WHO DAM DI HE 250 | 1    | EA     |
| 1             | 10.01155             | CMPR AFT CURTAIN - W/PAD & ARCH W/O RAIL BLUE 250       | 1    | EA     |
| 1 2           | 10.01155<br>10.01152 | SIDE CURTAINS - W/PAD & ARCH W/O RAIL BLUE 250          | 1    | ST     |