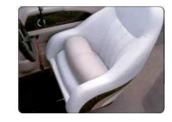

MASTERVIEW SEAT: If you're tired of the view from traditional boat seats, then MasterView is perfect for you. This ergonomically designed seat comes equipped with a flip-up cushion that boosts you above the windshield for improved visibility and added comfort.